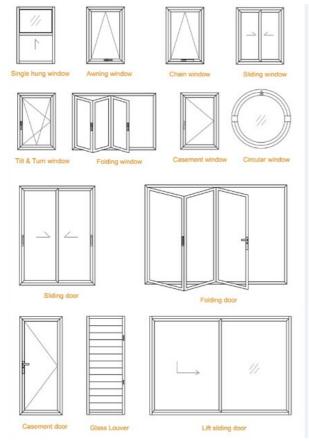

#### Window and Door's Design

We can DIY any type of aluminium windows and doors as your request, and our popular types are as below: