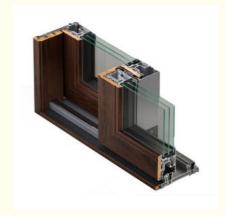

#### Customized Aluminum Window Extrusion Profiles For Casement Window

#### **Descrition:**

Type Option: Sliding, Casement, Fixed, Arch, Tilt & Turn, Awning, Folding, Louver, Circle and etc

Color: As your request (Usually white color)

Size: As your request

Frame Material: China brand Aluminum profile with more than 1.4mm thickness for window and 2.0mm thickness for door

Aluminum Option: Normal aluminum profile, Thermal-Break aluminum profile

Glass Option: Clear glass, Laminated glass, Tinted glass, Low-E glass, Frosted glass, all tempered glass

Single layer glass: 4mm, 5mm, 6mm, 8mm, 10mm, 12mm and etc Double layer glass: 5+9A+5mm, 5+12A+5mm, 6+12A+6mm and etc