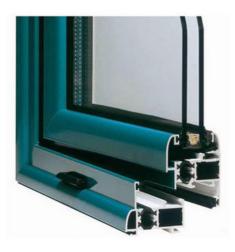

#### **Descrition:**

Type Option: Sliding, Casement, Fixed, Arch, Tilt & Turn, Awning, Folding, Louver, Circle and etc

Color: As your request (Usually white color)

Size: As your request

Frame Material: China brand Aluminum profile with more than 1.4mm thickness for window and 2.0mm thickness for door

Aluminum Option: Normal aluminum profile, Thermal-Break aluminum profile

Glass Option: Clear glass, Laminated glass, Tinted glass, Low-E glass, Frosted glass, all tempered glass

Single layer glass: 4mm, 5mm, 6mm, 8mm, 10mm, 12mm and etc Double layer glass: 5+9A+5mm, 5+12A+5mm, 6+12A+6mm and etc

Triple glass: 6+9A+6+9A+6mm and etc

Opening Method: Inwards or Outwards, right or left hand opening as your request

Mosquito Screen: Metal and Nylon material for option

Roller shutter: Optional

Surface Treatment: Powder coating, anodizing, electrophoresis coating