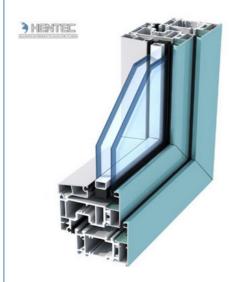

# **Customized Aluminum Window Extrusion Profiles For Casement** Window

#### **Descrition:**

Type Option: Sliding, Casement, Fixed, Arch, Tilt & Turn, Awning, Folding, Louver, Circle and etc

Color: As your request (Usually white color)

Size: As your request

Frame Material: China brand Aluminum profile with more than 1.4mm thickness for window and 2.0mm thickness for door

Aluminum Option: Normal aluminum profile, Thermal-Break aluminum profile

Glass Option: Clear glass, Laminated glass, Tinted glass, Low-E glass, Frosted glass, all tempered glass

Single layer glass: 4mm, 5mm, 6mm, 8mm, 10mm, 12mm and etc Double layer glass: 5+9A+5mm, 5+12A+5mm, 6+12A+6mm and etc

Triple glass: 6+9A+6+9A+6mm and etc

Opening Method: Inwards or Outwards, right or left hand opening as your request

Mosquito Screen: Metal and Nylon material for option

Roller shutter: Optional

Surface Treatment: Powder coating, anodizing, electrophoresis coating