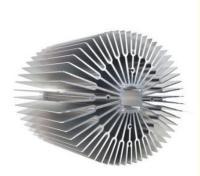

# Sunflower Heat Sink / Aluminum Heatsink Extrusion Profiles For Led Light

### Sunflower Heat Sink / Aluminum Heatsink Extrusion Profiles For Led Light

#### **Applications:**

Aluminum heat sink is widely used on Machines , cars , lighter ...