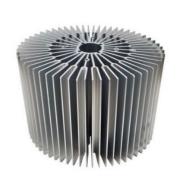

# Sunflower Heat Sink / Aluminum Heatsink Extrusion Profiles For Led Light

### Sunflower Heat Sink / Aluminum Heatsink Extrusion Profiles For Led Light