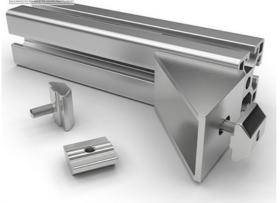

### T Slot 4040 Series Assembly Line / Assembly Stage / Industrial Aluminum Profile

- (1).Suitable for industry, architecture, transportation and so on.
- (2).20 years warranty.
- (3). High corrosion resistance.
- (4).5-10 years weather resistance.
- (5).Good wear resistance & anti-scratch.
- (6).Size customized.

#### **Description :**

- 1. Material: 6063,6061,6060,6005,6005A,etc.
- 2. Temper: T5 or T6
- 3. Finish: Mill finish, anodizing, powder coating, electrophoresis, pvdf/carbon-flouride coated, polishing, brushing, sand blasting
- 4. Various colors: Silver, bronze, black, gold, blue, grey, champagne, bright, etc.
- 5. Machining: Cutting, punching, drilling, tapping, milling, bending, welding, CNC etc.
- 6. Various in styles and sizes:
- A) Aluminum alloy bars: as 6063,6005,6061,6060, special materials such as 6082etc.
- B) Aluminum profiles:
- ---General aluminum profiles (various shapes of pipes/tubes, angles, T or U shapes etc.)
- --- Industrial aluminum profiles (TV frames, Rim for bicycles and motorcycles, Heat sink profiles, Furniture, Ladder, Guide Rail, Leisure materials, Shower Room, Solar Module Frame, Motor Shell, Pipeline Integration etc.)
- --- Construction aluminum profiles
- 7. Certification: ISO9001,SGS,ROHS,TUV
- 8. Strong technical development ability, can provide high intensity and high ductility aluminum profiles, to meet customers' different requirements.
- 9. OEM service available, customized design available