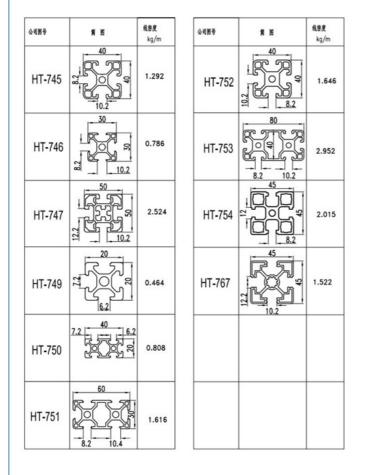

#### **Description :**

- 1. Material: 6063,6061,6060,6005,6005A,etc.
- 2. Temper: T5 or T6
- 3. Finish: Mill finish, anodizing, powder coating, electrophoresis, pvdf/carbon-flouride coated, polishing, brushing, sand blasting
- 4. Various colors: Silver, bronze, black, gold, blue, grey, champagne, bright, etc.
- 5. Machining: Cutting, punching, drilling, tapping, milling, bending, welding, CNC etc.
- 6. Various in styles and sizes:
- A) Aluminum alloy bars: as 6063,6005,6061,6060, special materials such as 6082etc.
- B) Aluminum profiles:
- ---General aluminum profiles (various shapes of pipes/tubes, angles, T or U shapes etc.)
- --- Industrial aluminum profiles (TV frames, Rim for bicycles and motorcycles, Heat sink profiles, Furniture, Ladder, Guide Rail, Leisure materials, Shower Room, Solar Module Frame, Motor Shell, Pipeline Integration etc.)
- --- Construction aluminum profiles
- 7. Certification: ISO9001,SGS,ROHS,TUV
- 8. Strong technical development ability, can provide high intensity and high ductility aluminum profiles, to meet customers' different requirements.
- 9. OEM service available, customized design available