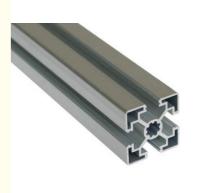

### T Slot 4040 Series Assembly Line / Assembly Stage / Industrial Aluminum Profile

- (1).Suitable for industry, architecture, transportation and so on.
- (2).20 years warranty.
- (3). High corrosion resistance.
- (4).5-10 years weather resistance.
- (5).Good wear resistance & anti-scratch.
- (6).Size customized.