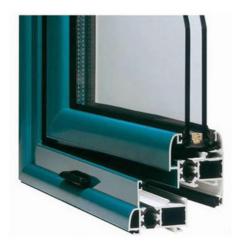

Aluminum Option: Normal aluminum profile, Thermal-Break aluminum profile

Glass Option: Clear glass, Laminated glass, Tinted glass, Low-E glass, Frosted glass, all tempered glass

Single layer glass: 4mm, 5mm, 6mm, 8mm, 10mm, 12mm and etc Double layer glass: 5+9A+5mm, 5+12A+5mm, 6+12A+6mm and etc

Triple glass: 6+9A+6+9A+6mm and etc

Opening Method: Inwards or Outwards, right or left hand opening as your request

Mosquito Screen: Metal and Nylon material for option

Roller shutter: Optional

Surface Treatment: Powder coating, anodizing, electrophoresis coating