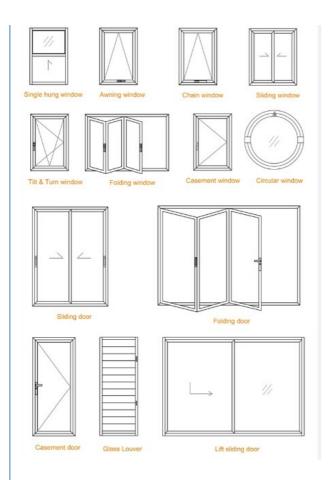

### Window and Door's Design

We can DIY any type of aluminium windows and doors as your request, and our popular types are as below: