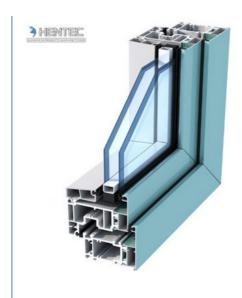

#### Powder Painted Aluminum Window Extrusion Profiles for Sliding Window with 6063 T5

#### **Descrition:**

Type Option: Sliding, Casement, Fixed, Arch, Tilt & Turn, Awning, Folding, Louver, Circle and etc

Color: As your request (Usually white color)

Size: As your request

Frame Material: China brand Aluminum profile with more than 1.4mm thickness for window and 2.0mm thickness for door

Aluminum Option: Normal aluminum profile, Thermal-Break aluminum profile

Glass Option: Clear glass, Laminated glass, Tinted glass, Low-E glass, Frosted glass, all tempered glass

Single layer glass: 4mm, 5mm, 6mm, 8mm, 10mm, 12mm and etc Double layer glass: 5+9A+5mm, 5+12A+5mm, 6+12A+6mm and etc