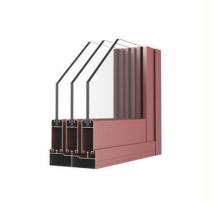

#### Powder Painted Aluminum Window Extrusion Profiles for Sliding Window with 6063 T5

#### **Descrition:**

Type Option: Sliding, Casement, Fixed, Arch, Tilt & Turn, Awning, Folding, Louver, Circle and etc

Color: As your request (Usually white color)

Size: As your request

Frame Material: China brand Aluminum profile with more than 1.4mm thickness for window and 2.0mm thickness for door

| Description           | Powder Painted Aluminum Window Extrusion Profiles for Sliding Window with 6063 T5                                    |
|-----------------------|----------------------------------------------------------------------------------------------------------------------|
| Material Thickness(t) | t=1.0 / 1.2 / 1.4                                                                                                    |
| Material              | Aluminum Alloy 6063, 6061                                                                                            |
| Annealing Treatment   | T5,T6                                                                                                                |
| Color                 | Green, Grey, Black, White, (RAL series)etc.                                                                          |
| Surface Treatment     | Mill finish, anodized, powder coated, electrophoresis, sand balsting etc.and depend on customer's demand.            |
| Shape                 | Square, Round, Flat, Oval, and according to customer's drawing.                                                      |
| Length                | Normal length=6m or in customer's order                                                                              |
| Usage                 | Building, Production Line, Decoration, Industrial, Transportation, Door and window, etc.                             |
| Package               | Pearl cotton foam for each aluminum profile;  Wrap with shrink film exterior;  Packed according to customer request. |
| Advantages/Features   | Providing colorful products with various mechanical performances to adapt all kinds of architectural styles          |