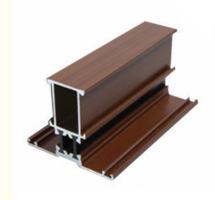

#### Powder Painted Aluminum Window Extrusion Profiles for Sliding Window with 6063 T5

#### **Descrition:**

Type Option: Sliding, Casement, Fixed, Arch, Tilt & Turn, Awning, Folding, Louver, Circle and etc

Color: As your request (Usually white color)

Size: As your request

Frame Material: China brand Aluminum profile with more than 1.4mm thickness for window and 2.0mm thickness for door

| Description           | Powder Painted Aluminum Window Extrusion Profiles for Sliding Window with 6063 T5                                    |
|-----------------------|----------------------------------------------------------------------------------------------------------------------|
| Material Thickness(t) | t=1.0 / 1.2 / 1.4                                                                                                    |
| Material              | Aluminum Alloy 6063, 6061                                                                                            |
| Annealing Treatment   | T5,T6                                                                                                                |
| Color                 | Green, Grey, Black, White, (RAL series)etc.                                                                          |
| Surface Treatment     | Mill finish, anodized, powder coated, electrophoresis, sand balsting etc.and depend on customer's demand.            |
| Shape                 | Square, Round, Flat, Oval, and according to customer's drawing.                                                      |
| Length                | Normal length=6m or in customer's order                                                                              |
| Usage                 | Building, Production Line, Decoration, Industrial, Transportation, Door and window, etc.                             |
| Package               | Pearl cotton foam for each aluminum profile;  Wrap with shrink film exterior;  Packed according to customer request. |
| Advantages/Features   | Providing colorful products with various mechanical performances to adapt all kinds of architectural styles          |