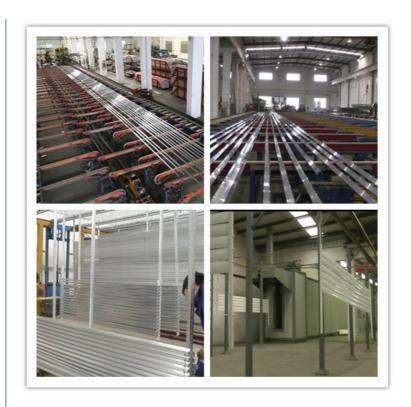

#### 4. Factory Capacity:

#### **Extrusion Lines**

Extrusion lines: 22 sets imported from Japan, Italy .

#### **Powder coating lines**

With 4 powder coating lines from Italy and 4sets of guns from Switzerland