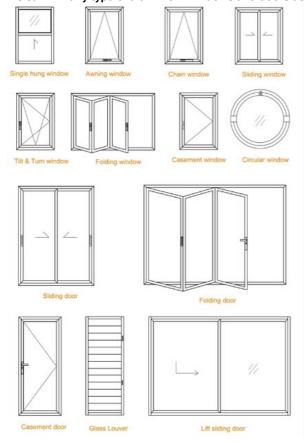

#### Window and Door's Design

We can DIY any type of aluminium windows and doors as your request, and our popular types are as below: