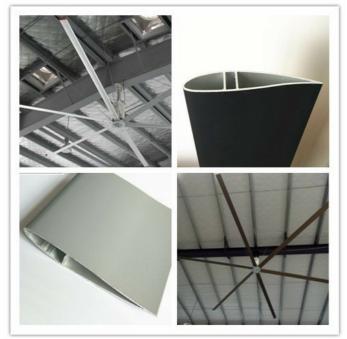

Industrial Fan Blade Profile

Our Product Introduction

#### Cooling Industrial Fan Blades Replacement Slotted Aluminum Extrusion Weather Resistance

Hentec Industry Co., Ltd is one China Manufactory, professional at aluminum extrusion profiles, both semi and final products, such as Aluminum fan blade, LED aluminum bracket, aluminum door, aluminum window, aluminum curtain rod, aluminum guide rail, aluminum fencing and all kinds of industrial and building aluminum profile, square, round, flat, oval, angle, irregular and all types according to the customers' drawing.