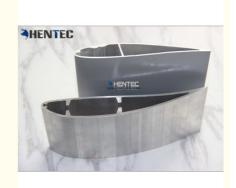

Fan Blade

T5.T6

Anodize

Aluminium

### **Product Specification**

- Product Name:
- Item:
- Temper:
- Surface:
- Material:
- Machining:
- Highlight:
- replacement fan blade, exhaust fan blades

1. Milling; 2. Drilling; 3. Bending; 4. Cutting