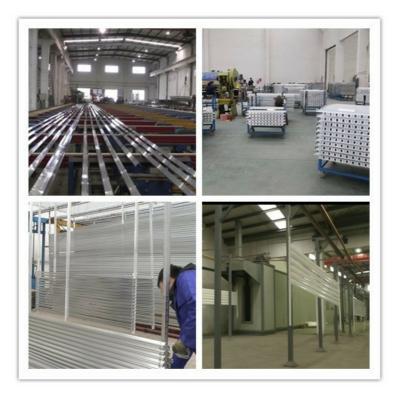

#### Advantages of our company:

1.Owe 600-4000 tons extruders.We could produce big size of profile.

2.Monthly production capacity:4000 tons. 3.99.9% raw aluminum ingot.General ALLOY:6063, 6061,6005, 6060,6082.

4.e accept small QTY for special alloy.

Our product have been exported to Europe, South Africa, Algeria, Angola, Chile, Egypt, Ethiopia, Ghana, Libya, Nepal, Nigeria, Philippines, Thailand, Tanzania, South Africa, etc. There are ready moulds for aboved countries, and easy for clients to placed order. On the other hand, you can send us your sample or drawing, we will surely make exactly what you want after discussing with each other.