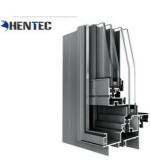

# **Thermal Break Performance Aluminum Window Frame Extrusions With Powder Coated**

#### Thermal Break Performance Aluminum Window Frame Extrusions With Powder Coated

We can supply the product based on your drawing and requirements. Just send an email to us to discuss what you need. All products are based on the CE standard, ISO9001, ISO14001 standard.