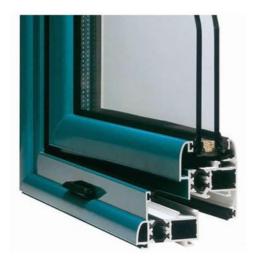

# **Thermal Break Performance Aluminum Window Frame Extrusions With Powder Coated**

#### Thermal Break Performance Aluminum Window Frame Extrusions With Powder Coated

We can supply the product based on your drawing and requirements. Just send an email to us to discuss what you need. All products are based on the CE standard, ISO9001, ISO14001 standard.