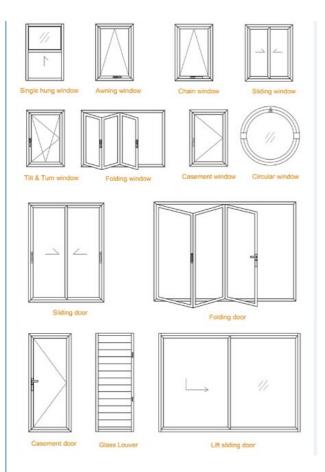

Window and Door's Design We can DIY any type of aluminium windows and doors as your request, and our popular types are as below: