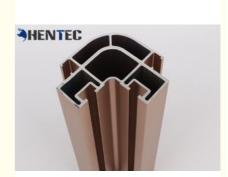

#### Durable Sliding Window Aluminum Window Extrusion Profiles With 6063 T5

Our company Hentec Industry Co.,Ltd , is the biggest Asian aluminium factory. Owning the most species-wide of Aluminum Window , Aluminum Door , Aluminum Curtain Wall in the world. Marketing occupancy of Aluminum Profile in China is in top ten . Build a complete production chain from extruding to end products like aluminium profiles and windows and doors and curtain wall. Deep Processing Ability for aluminum and CNC: Drill hole, milling, de-burr, chamfer, stretch bending, welding and so on.

#### Description

| Description           |                                                                                                                                                           |
|-----------------------|-----------------------------------------------------------------------------------------------------------------------------------------------------------|
| Description           | Powder Painted Aluminum Window Extrusion Profiles for Sliding<br>Window with 6063 T5                                                                      |
| Material Thickness(t) | t=1.0 / 1.2 / 1.4                                                                                                                                         |
| Material              | Aluminum Alloy 6063, 6061                                                                                                                                 |
| Annealing Treatment   | T5,T6                                                                                                                                                     |
| Color                 | Green, Grey, Black, White, (RAL series)etc.                                                                                                               |
| Surface Treatment     | Mill finish, anodized, powder coated, electrophoresis, sand balsting etc.and depend on customer's demand.                                                 |
| Shape                 | Square, Round, Flat, Oval, and according to customer's drawing.                                                                                           |
| Length                | Normal length=6m or in customer's order                                                                                                                   |
| Usage                 | Building, Production Line, Decoration, Industrial, Transportation, Door and window, etc.                                                                  |
| Package               | <ol> <li>Pearl cotton foam for each aluminum profile ;</li> <li>Wrap with shrink film exterior;</li> <li>Packed according to customer request.</li> </ol> |
| Advantages/Features   | Providing colorful products with various mechanical<br>performances to adapt all kinds of architectural styles                                            |