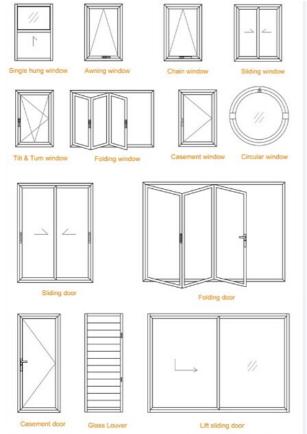

#### Window and Door's Design

We can DIY any type of aluminium windows and doors as your request, and our popular types are as below: