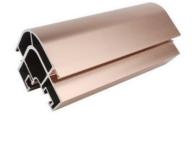

#### Durable Sliding Window Aluminum Window Extrusion Profiles With 6063 T5

Our company Hentec Industry Co.,Ltd , is the biggest Asian aluminium factory. Owning the most species-wide of Aluminum Window , Aluminum Door , Aluminum Curtain Wall in the world. Marketing occupancy of Aluminum Profile in China is in top ten . Build a complete production chain from extruding to end products like aluminium profiles and windows and doors and curtain wall. Deep Processing Ability for aluminum and CNC: Drill hole, milling, de-burr, chamfer, stretch bending, welding and so on.

#### Description

| Description           |                                                                                                                                                           |
|-----------------------|-----------------------------------------------------------------------------------------------------------------------------------------------------------|
| Description           | Powder Painted Aluminum Window Extrusion Profiles for Sliding<br>Window with 6063 T5                                                                      |
| Material Thickness(t) | t=1.0 / 1.2 / 1.4                                                                                                                                         |
| Material              | Aluminum Alloy 6063, 6061                                                                                                                                 |
| Annealing Treatment   | T5,T6                                                                                                                                                     |
| Color                 | Green, Grey, Black, White, (RAL series)etc.                                                                                                               |
| Surface Treatment     | Mill finish, anodized, powder coated, electrophoresis, sand balsting etc.and depend on customer's demand.                                                 |
| Shape                 | Square, Round, Flat, Oval, and according to customer's drawing.                                                                                           |
| Length                | Normal length=6m or in customer's order                                                                                                                   |
| Usage                 | Building, Production Line, Decoration, Industrial, Transportation, Door and window, etc.                                                                  |
| Package               | <ol> <li>Pearl cotton foam for each aluminum profile ;</li> <li>Wrap with shrink film exterior;</li> <li>Packed according to customer request.</li> </ol> |
| Advantages/Features   | Providing colorful products with various mechanical<br>performances to adapt all kinds of architectural styles                                            |