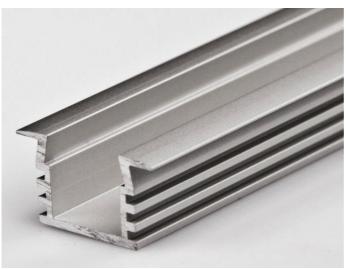

| Product<br>Description | Anodized Aluminum Profile / Aluminum Extrusion / Customized Sections                                                                                                                                                                                                                           |  |  |  |  |  |  |
|------------------------|------------------------------------------------------------------------------------------------------------------------------------------------------------------------------------------------------------------------------------------------------------------------------------------------|--|--|--|--|--|--|
| Material               | Aluminum Alloy 6063-T5, 6063-T6, 6061-T5, 6061-T6                                                                                                                                                                                                                                              |  |  |  |  |  |  |
| Surface<br>Treatment   | Powder coating, PVDF coating, Anodized, Electrophoresis                                                                                                                                                                                                                                        |  |  |  |  |  |  |
| Deep<br>Processing     | CNC, drilling, milling, cutting, welding, bending, assembling                                                                                                                                                                                                                                  |  |  |  |  |  |  |
| Specification          | A. Length: ≤6.5m  B. Normal Wall thickness: ≥1.0mm  C. Normal Anodizing thickness: ≥8μm  D. Normal powder coating thickness: 60-120μm  E. Color:Silvery white, black, golden, champagne, dark bronze or according to your requirement.  F. Normal Warranty:5-10 years, or as your requirement. |  |  |  |  |  |  |

#### Applications:

Industry Aluminum profile used in cars, trains machinery, electronics, medical and other industrial filed. In terms of hardware, machinery, electromechanical parts, solar PV products, aluminum frames are adopt as important auxiliary materials. We also have aluminum profiles for radiators, fitness machinery, buildings, lighting instrument, windpipes, oil pipelines, for instance.