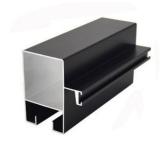

| Product<br>Description | Anodized Aluminum Profile / Aluminum Extrusion / Customized Sections                                                                                                                                                                                                                           |  |  |  |  |  |  |
|------------------------|------------------------------------------------------------------------------------------------------------------------------------------------------------------------------------------------------------------------------------------------------------------------------------------------|--|--|--|--|--|--|
| Material               | Aluminum Alloy 6063-T5, 6063-T6, 6061-T5, 6061-T6                                                                                                                                                                                                                                              |  |  |  |  |  |  |
| Surface<br>Treatment   | Powder coating, PVDF coating, Anodized, Electrophoresis                                                                                                                                                                                                                                        |  |  |  |  |  |  |
| Deep<br>Processing     | CNC, drilling, milling, cutting, welding, bending, assembling                                                                                                                                                                                                                                  |  |  |  |  |  |  |
| Specification          | A. Length: ≤6.5m  B. Normal Wall thickness: ≥1.0mm  C. Normal Anodizing thickness: ≥8μm  D. Normal powder coating thickness: 60-120μm  E. Color:Silvery white, black, golden, champagne, dark bronze or according to your requirement.  F. Normal Warranty:5-10 years, or as your requirement. |  |  |  |  |  |  |

#### Applications:

Industry Aluminum profile used in cars, trains machinery, electronics, medical and other industrial filed. In terms of hardware, machinery, electromechanical parts, solar PV products, aluminum frames are adopt as important auxiliary materials. We also have aluminum profiles for radiators, fitness machinery, buildings, lighting instrument, windpipes, oil pipelines, for instance.