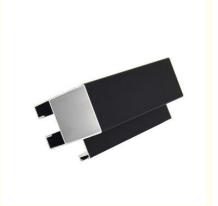

#### **Anodized Aluminum Profile / Aluminum Extrusion / Customized Sections**

Hentec Industry Co.,LTD is located in WUXI City .Our aluminium profiles are exported to many countries: South Africa, Israel, Ecuador,Colombia,Chile, Bolivia and so on.

We offer our aluminium profiles in several types of surface finishing , including anodized, powder coated, wood coated ,electrophoresis and so on.

We are looking forward to building long-term and mutually beneficial business relations with global customers

| Product<br>Description | Anodized Aluminum Profile / Aluminum Extrusion / Customized Sections                                                                                                                                                                                                                           |  |  |  |  |  |  |
|------------------------|------------------------------------------------------------------------------------------------------------------------------------------------------------------------------------------------------------------------------------------------------------------------------------------------|--|--|--|--|--|--|
| Material               | Aluminum Alloy 6063-T5, 6063-T6, 6061-T5, 6061-T6                                                                                                                                                                                                                                              |  |  |  |  |  |  |
| Surface<br>Treatment   | Powder coating, PVDF coating, Anodized, Electrophoresis                                                                                                                                                                                                                                        |  |  |  |  |  |  |
| Deep<br>Processing     | CNC, drilling, milling, cutting, welding, bending, assembling                                                                                                                                                                                                                                  |  |  |  |  |  |  |
| Specification          | A. Length: ≤6.5m  B. Normal Wall thickness: ≥1.0mm  C. Normal Anodizing thickness: ≥8μm  D. Normal powder coating thickness: 60-120μm  E. Color:Silvery white, black, golden, champagne, dark bronze or according to your requirement.  F. Normal Warranty:5-10 years, or as your requirement. |  |  |  |  |  |  |