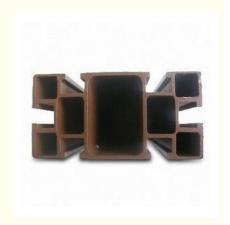

# Side-Hung Thin Wall Aluminum Window Extrusion Profiles With Spray Powder Coating

### Side-Hung Thin Wall Aluminum Window Extrusion Profiles With Spray Powder Coating

1.Temper: T4, T5, T6, T66 2.Material:Aluminum

3.Suface Treatment: Mill Finished, Anodized , Electrophoretic coated, Powder spray coated, Fluorocarbon powder spray coated /PVDF Paint,