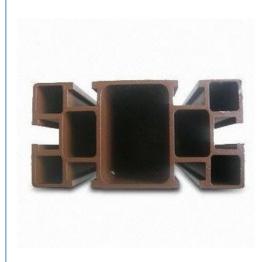

# Side-Hung Thin Wall Aluminum Window Extrusion Profiles With Spray Powder Coating

### Side-Hung Thin Wall Aluminum Window Extrusion Profiles With Spray Powder Coating

1.Temper: T4, T5, T6, T66 2.Material:Aluminum

3.Suface Treatment: Mill Finished, Anodized , Electrophoretic coated, Powder spray coated, Fluorocarbon powder spray coated /PVDF Paint,