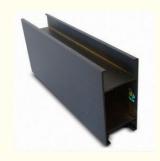

# Side-Hung Thin Wall Aluminum Window Extrusion Profiles With Spray Powder Coating

### Side-Hung Thin Wall Aluminum Window Extrusion Profiles With Spray Powder Coating

1.Temper: T4, T5, T6, T66 2.Material:Aluminum

3.Suface Treatment: Mill Finished, Anodized , Electrophoretic coated, Powder spray coated, Fluorocarbon powder spray coated /PVDF Paint,