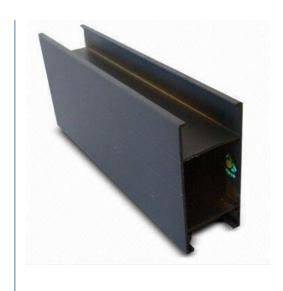

# Side-Hung Thin Wall Aluminum Window Extrusion Profiles With Spray Powder Coating

### Side-Hung Thin Wall Aluminum Window Extrusion Profiles With Spray Powder Coating

1.Temper: T4, T5, T6, T66 2.Material:Aluminum

3.Suface Treatment: Mill Finished, Anodized , Electrophoretic coated, Powder spray coated, Fluorocarbon powder spray coated /PVDF Paint,