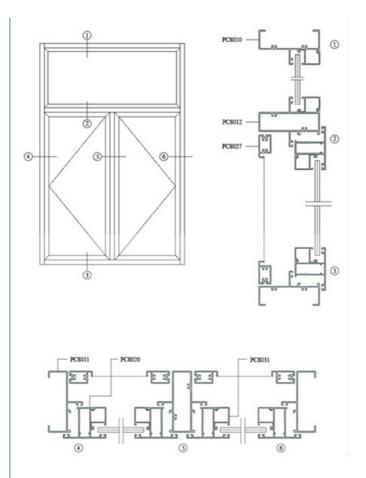

 $\label{thm:control_problem} Drawbench, Steel\ polished, Wood\ grain\ coated\ / Wooden\ transfer\ .$ 

4.Deep process: Milling, Drilling, Bending, Cutting.

5.Application:

Used in casement doors and windows for living room, dinner room, bathroom, office room, meeting room, restaurant, hotel, etc.

# Applications:

Used in casement doors and windows for living room, dinner room, bathroom, office room, meeting room, restaurant, hotel, etc.