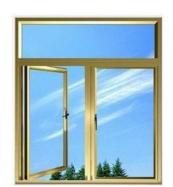

 $\label{thm:control_problem} Drawbench, Steel\ polished, Wood\ grain\ coated\ / Wooden\ transfer\ .$ 

4.Deep process: Milling, Drilling, Bending, Cutting.

5.Application:

Used in casement doors and windows for living room, dinner room, bathroom, office room, meeting room, restaurant, hotel, etc.

# Applications:

Used in casement doors and windows for living room, dinner room, bathroom, office room, meeting room, restaurant, hotel, etc.