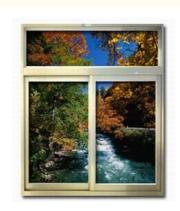

## Applications:

Sliding aluminum windows, also called aluminum sliding windows, are widely used as sliding closet windows, sliding cabinet windows, sliding bathroom windows, exterior sliding windows and sliding aluminum folding windows, and so on. They have beautiful appearance and smooth surface, and are wind proofing, water proofing, and anti-erosion.