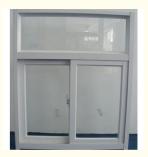

## Applications:

Sliding aluminum windows, also called aluminum sliding windows, are widely used as sliding closet windows, sliding cabinet windows, sliding bathroom windows, exterior sliding windows and sliding aluminum folding windows, and so on. They have beautiful appearance and smooth surface, and are wind proofing, water proofing, and anti-erosion.