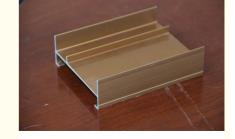

# **Product Specification**

• Product Name: Aluminum Window Extrusion Profiles

• Alloy: 6063,6061,6005 • Material: Aluminum

Suface Treatment: Mill Finished, Anodized , Electrophoretic

Coated, Powder Spray Coated

• Deep Process: Milling, Drilling, Bending, Cutting

T4, T5, T6, T66 • Temper:

· Highlight: extruded aluminium profiles, profile aluminum extrusions