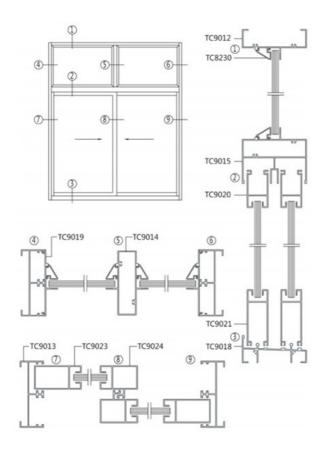

| 0.2-0.6 | 0.35    | 0.1      | 0.1  | 0.45-0.9 | 0.1       | 0.1  | 0.1  | 0.15     | Rest |
| 6061  | 0.4-0.8 | 0.7     | 0.15-0.4 | 0.15 | 0.8-1.2  | 0.04-0.35 | 0.25 | 0.15 | 0.15     | Rest |
| 6060  | 0.3-0.6 | 0.1-0.3 | 0.1      | 0.1  | 0.35-0.6 | -         | 0.15 | 0.1  | 0.15     | Rest |
| 6005  | 0.6-0.9 | 0.35    | 0.1      | 0.1  | 0.40-0.6 | 0.1       | 0.1  | 0.1  | 0.15     | Rest |

#### 2)Mechanical property

| Alloy | Temper | Tensile strength | Yield strength | Elongation |
|-------|--------|------------------|----------------|------------|
| 6063  | T5     | ≥ 160Mpa         | ≥ 110Mpa       | ≥ 8%       |
| 0003  | T6     | ≥ 205Mpa         | ≥ 180Mpa       | ≥ 8%       |
| 6061  | T6     | ≥ 265Mpa         | ≥ 245Mpa       | ≥ 8%       |

#### 2. Specifications:



## Competitive Advantage:

- 1)Engineering design and support.
  2)Aluminium profiles deeply processing:cutting,punching,drilling,milling,and fabricating.
- 3) High Quality system, strictly inspection during production and whole inspection before package.
- 4)Good performance, product warranty for 15 years.







# **⇒HENTEC** Hentec Industry Co.,Ltd



+86-13861643436





aluminum@hentec.com.cn aluminumextrusion-profiles.com

Qinfeng Road No.555 Huashi Town Jiangyin Jiangsu China (mainland) 214421