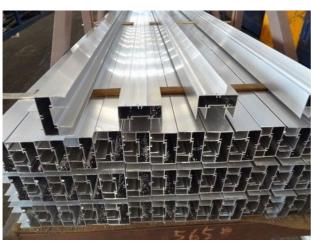

# **Product Specification**

• Product Name: Aluminum Window Extrusion Profiles

• Alloy: 6063,6061,6005 • Material: Aluminum

Suface Treatment: Mill Finished, Anodized , Electrophoretic

Coated, Powder Spray Coated

#### Custom Cutting sliding Aluminum Window Extrusion Profiles T3 / T4 Structural Aluminium Profiles

- 1 Material:∆luminum
- 2.Suface Treatment: Mill Finished, Anodized , Electrophoretic coated, Powder spray coated, Fluorocarbon powder spray coated /PVDF Paint, Drawbench, Steel polished, Wood grain coated /Wooden transfer .
- 3.Alloy:6063,6061,6005 or according to customer's choice
- 4.Deep process: Milling, Drilling, Bending, Cutting.
- 5.Application: