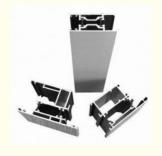

#### Custom Cutting sliding Aluminum Window Extrusion Profiles T3 / T4 Structural Aluminium Profiles

- 1 Material:∆luminum
- 2.Suface Treatment: Mill Finished, Anodized , Electrophoretic coated, Powder spray coated, Fluorocarbon powder spray coated /PVDF Paint, Drawbench, Steel polished, Wood grain coated /Wooden transfer .
- 3.Alloy:6063,6061,6005 or according to customer's choice
- 4.Deep process: Milling, Drilling, Bending, Cutting.
- 5.Application:

Used in casement doors and windows for living room, dinner room, bathroom, office room, meeting room, restaurant, hotel, etc.

- 6.Color:clear, satin, bronze, black, golden, silver, other multicolor
- 7.Temper: T4, T5, T6, T66