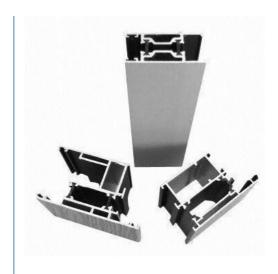

#### Custom Cutting sliding Aluminum Window Extrusion Profiles T3 / T4 Structural Aluminium Profiles

- 1 Material:∆luminum
- 2.Suface Treatment: Mill Finished, Anodized , Electrophoretic coated, Powder spray coated, Fluorocarbon powder spray coated /PVDF Paint, Drawbench, Steel polished, Wood grain coated /Wooden transfer .
- 3.Alloy:6063,6061,6005 or according to customer's choice
- 4.Deep process: Milling, Drilling, Bending, Cutting.
- 5.Application:

Used in casement doors and windows for living room, dinner room, bathroom, office room, meeting room, restaurant, hotel, etc.

- 6.Color:clear, satin, bronze, black, golden, silver, other multicolor
- 7.Temper: T4, T5, T6, T66