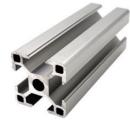

## 6063 Anodized Aluminium Profile System T Shaped Powder Coated Suface Treatment

#### 6063 Anodized Aluminium Profile System T Shaped Aluminium Profile

#### **Description:**

- 1.Material: Aluminium alloy 6063, 6061.
- 2.Temper: T5, T6.
- 3. Quality standard: DIN; AAMA; AS/NZS; CHINAGB.
- 4. Surface treatment: Mill finish, anodized, powder coated, wood grain, polished, brushed, electrophoresis, etc.
- 5.Color available: Anyone is available based on your color samples.
- 6.Packing details: Shrinking film; Plastic & kraft paper; Wooden pallet
- Carton packing; By customer's requirements.
- 7.Samples Time: Normally, 2-3 weeks.
- 8. Delivery: 25-30 days for mass production.
- 9. Production Capacity: 5000MT/Month
- 10.MOQ: It's based on the drawings. Basically, it's 1 ton.
- 11.Port: Shanghai As per requested .