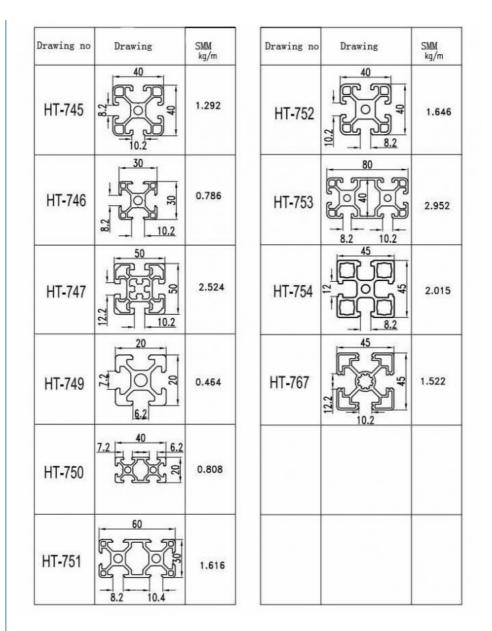

#### **Product Specification**

| <u>r roddet opecification</u> |                                                                                          |
|-------------------------------|------------------------------------------------------------------------------------------|
| Product Name                  | Industrial aluminium profile/ aluminum extrusion                                         |
| Material                      | 6063 aluminium alloy                                                                     |
| Temper                        | T4 T5 T6 T66                                                                             |
| Surface<br>treatment          | Mill finish, powder coating, anodizing, wooden grain coating, polishing, eletrophoresis, |
|                               | PVDF, sanding blasting, etc.                                                             |
| Size                          | 15/20/30/40/60/80/90/100 series etc.                                                     |
| Slot width                    | 6MM,8MM,10MM                                                                             |
| Color                         | Natural silver, can be customised.                                                       |
| Surface                       | Mill finish, Anodizeding, Sand Blasting, Powder coating, etc.                            |
| Deep                          | Cutting, Drilling, Treading, Bending, etc.                                               |
| processing                    |                                                                                          |
| Application                   | Building, Industry, Machinery                                                            |
| Certification                 | ISO9001                                                                                  |
|                               |                                                                                          |