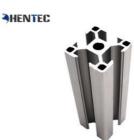

## 6063 Anodized Aluminium Profile System T Shaped Powder Coated Suface Treatment

#### 6063 Anodized Aluminium Profile System T Shaped Aluminium Profile

#### **Description:**

- 1.Material: Aluminium alloy 6063, 6061.
- 2.Temper: T5, T6.
- 3. Quality standard: DIN; AAMA; AS/NZS; CHINAGB.
- 4. Surface treatment: Mill finish, anodized, powder coated, wood grain, polished, brushed, electrophoresis, etc.
- 5.Color available: Anyone is available based on your color samples.
- 6.Packing details: Shrinking film; Plastic & kraft paper; Wooden pallet
- Carton packing; By customer's requirements.
- 7.Samples Time: Normally, 2-3 weeks.
- 8. Delivery: 25-30 days for mass production.
- 9. Production Capacity: 5000MT/Month
- 10.MOQ: It's based on the drawings. Basically, it's 1 ton.
- 11.Port: Shanghai As per requested .