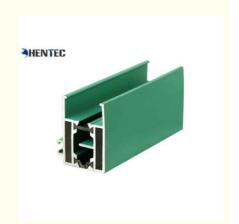

# **Customized Color Anodized Aluminum Extrusion Profile Powder Painting**

### Customized Anodized Extruded Aluminum Extrusion Profile ,Powder Painting

- With perfect surface performance
- Machining available according to Customized Design.

| Aolly             | 6063                                                               | 606<br>1                                                         | 6060              | 6005         | 6082                |  |         |  |  |
|-------------------|--------------------------------------------------------------------|------------------------------------------------------------------|-------------------|--------------|---------------------|--|---------|--|--|
| Temper            | T4                                                                 | T5                                                               | T6                |              |                     |  |         |  |  |
| Standard          | DIN                                                                | AA<br>MA                                                         | AS                | CHINAGB      |                     |  |         |  |  |
| Certificati<br>on | ISO9001: 2008                                                      |                                                                  |                   |              |                     |  |         |  |  |
| Surface<br>Finish | Mill finish                                                        | ng                                                               | Powder<br>Coating | Wood Grain   | Electrophoresi<br>s |  | Brushed |  |  |
| Color             | Anodizing                                                          | Silver, bronze, champagne, titanium, nickel, golden yellow, etc. |                   |              |                     |  |         |  |  |
|                   |                                                                    | Anodizing thickness is up to 25um                                |                   |              |                     |  |         |  |  |
|                   | Powder                                                             | White, black, bronze, grey, green, etc                           |                   |              |                     |  |         |  |  |
|                   | Coating                                                            | Powder coating thickness is more than 60um                       |                   |              |                     |  |         |  |  |
|                   | Electrophores Silver, nickel, golden yellow, black, champagne, etc |                                                                  |                   |              |                     |  |         |  |  |
|                   | Polishing                                                          | Silver, nickel, golden yellow, black, etc                        |                   |              |                     |  |         |  |  |
|                   | Brushing                                                           | Silver, nickel, golden yellow, black, bronze, etc                |                   |              |                     |  |         |  |  |
| Machinin<br>g     | Cutting, punching, drilling, bending, weld, mill, CNC, etc.        |                                                                  |                   |              |                     |  |         |  |  |
| OEM cust          | omized alumir                                                      | nium                                                             | profiles ar       | e available. |                     |  |         |  |  |