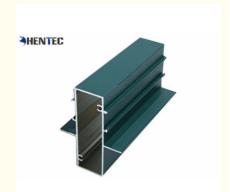

# **Customized Color Anodized Aluminum Extrusion Profile Powder Painting**

### Customized Anodized Extruded Aluminum Extrusion Profile ,Powder Painting

- With perfect surface performance
- Machining available according to Customized Design.

| Aolly             | 6063                                                               | 606<br>1                                                         | 6060              | 6005         | 6082                |  |         |  |  |
|-------------------|--------------------------------------------------------------------|------------------------------------------------------------------|-------------------|--------------|---------------------|--|---------|--|--|
| Temper            | T4                                                                 | T5                                                               | T6                |              |                     |  |         |  |  |
| Standard          | DIN                                                                | AA<br>MA                                                         | AS                | CHINAGB      |                     |  |         |  |  |
| Certificati<br>on | ISO9001: 2008                                                      |                                                                  |                   |              |                     |  |         |  |  |
| Surface<br>Finish | Mill finish                                                        | ng                                                               | Powder<br>Coating | Wood Grain   | Electrophoresi<br>s |  | Brushed |  |  |
| Color             | Anodizing                                                          | Silver, bronze, champagne, titanium, nickel, golden yellow, etc. |                   |              |                     |  |         |  |  |
|                   |                                                                    | Anodizing thickness is up to 25um                                |                   |              |                     |  |         |  |  |
|                   | Powder                                                             | White, black, bronze, grey, green, etc                           |                   |              |                     |  |         |  |  |
|                   | Coating                                                            | Powder coating thickness is more than 60um                       |                   |              |                     |  |         |  |  |
|                   | Electrophores Silver, nickel, golden yellow, black, champagne, etc |                                                                  |                   |              |                     |  |         |  |  |
|                   | Polishing                                                          | Silver, nickel, golden yellow, black, etc                        |                   |              |                     |  |         |  |  |
|                   | Brushing                                                           | Silver, nickel, golden yellow, black, bronze, etc                |                   |              |                     |  |         |  |  |
| Machinin<br>g     | Cutting, punching, drilling, bending, weld, mill, CNC, etc.        |                                                                  |                   |              |                     |  |         |  |  |
| OEM cust          | omized alumir                                                      | nium                                                             | profiles ar       | e available. |                     |  |         |  |  |