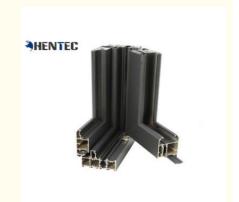

#### Deep Processing Aluminium Window Profiles For Silding / Casement Window

Hentec aluminum alloy construction profiles are widely applied to curtain wall frameworks, high-grade doors and windows systems, decoration, electronics, electric appliances, machinery, automobiles, medical devices and communication equipment.

#### Descrition: Anodizing Aluminium Window Extrusion Profiles With Deep - Processing For Silding / Casement Window

| Description                                                                                                                     | aluminum profile windows and door                                                                                          |  |  |  |  |  |
|---------------------------------------------------------------------------------------------------------------------------------|----------------------------------------------------------------------------------------------------------------------------|--|--|--|--|--|
| Material Thickness(t)                                                                                                           | t=1.0 / 1.2 / 1.4                                                                                                          |  |  |  |  |  |
| Material                                                                                                                        | Aluminum Alloy 6063, 6061                                                                                                  |  |  |  |  |  |
| Annealing Treatment                                                                                                             | T5,T6                                                                                                                      |  |  |  |  |  |
| Color                                                                                                                           | Green, Grey, Black, White, (RAL series)etc.                                                                                |  |  |  |  |  |
| Surface Treatment                                                                                                               | Mill finish, anodized, powder coated, electrophoresis, sand balsting etc.and depend on customer's demand.                  |  |  |  |  |  |
| Shape                                                                                                                           | Square, Round, Flat, Oval, and according to customer's drawing.                                                            |  |  |  |  |  |
| Length                                                                                                                          | Normal length=6m or in customer's order                                                                                    |  |  |  |  |  |
| Usage                                                                                                                           | Building, Production Line, Decoration, Industrial, Transportation, Door and window, etc.                                   |  |  |  |  |  |
| Package                                                                                                                         | Pearl cotton foam for each aluminum profile;     Wrap with shrink film exterior;     Packed according to customer request. |  |  |  |  |  |
| Advantages/Features Providing colorful products with various mechanical performances to adapt all kinds of architectural styles |                                                                                                                            |  |  |  |  |  |