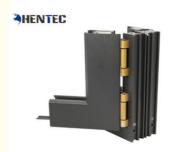

#### Deep Processing Aluminium Window Profiles For Silding / Casement Window

Hentec aluminum alloy construction profiles are widely applied to curtain wall frameworks, high-grade doors and windows systems, decoration, electronics, electric appliances, machinery, automobiles, medical devices and communication equipment.

#### Descrition: Anodizing Aluminium Window Extrusion Profiles With Deep - Processing For Silding / Casement Window

| Description                                                                                                                     | aluminum profile windows and door                                                                                          |  |  |  |  |  |
|---------------------------------------------------------------------------------------------------------------------------------|----------------------------------------------------------------------------------------------------------------------------|--|--|--|--|--|
| Material Thickness(t)                                                                                                           | t=1.0 / 1.2 / 1.4                                                                                                          |  |  |  |  |  |
| Material                                                                                                                        | Aluminum Alloy 6063, 6061                                                                                                  |  |  |  |  |  |
| Annealing Treatment                                                                                                             | T5,T6                                                                                                                      |  |  |  |  |  |
| Color                                                                                                                           | Green, Grey, Black, White, (RAL series)etc.                                                                                |  |  |  |  |  |
| Surface Treatment                                                                                                               | Mill finish, anodized, powder coated, electrophoresis, sand balsting etc.and depend on customer's demand.                  |  |  |  |  |  |
| Shape                                                                                                                           | Square, Round, Flat, Oval, and according to customer's drawing.                                                            |  |  |  |  |  |
| Length                                                                                                                          | Normal length=6m or in customer's order                                                                                    |  |  |  |  |  |
| Usage                                                                                                                           | Building, Production Line, Decoration, Industrial, Transportation, Door and window, etc.                                   |  |  |  |  |  |
| Package                                                                                                                         | Pearl cotton foam for each aluminum profile;     Wrap with shrink film exterior;     Packed according to customer request. |  |  |  |  |  |
| Advantages/Features Providing colorful products with various mechanical performances to adapt all kinds of architectural styles |                                                                                                                            |  |  |  |  |  |