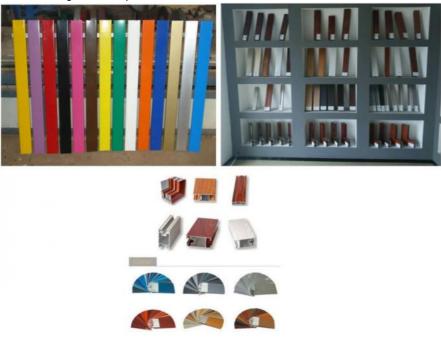

#### Descrition: Anodizing Aluminium Window Extrusion Profiles With Deep - Processing For Silding / Casement Window

| Description                                                                                                                     | aluminum profile windows and door                                                                                          |  |  |  |  |  |
|---------------------------------------------------------------------------------------------------------------------------------|----------------------------------------------------------------------------------------------------------------------------|--|--|--|--|--|
| Material Thickness(t)                                                                                                           | t=1.0 / 1.2 / 1.4                                                                                                          |  |  |  |  |  |
| Material                                                                                                                        | Aluminum Alloy 6063, 6061                                                                                                  |  |  |  |  |  |
| Annealing Treatment                                                                                                             | T5,T6                                                                                                                      |  |  |  |  |  |
| Color                                                                                                                           | Green, Grey, Black, White, (RAL series)etc.                                                                                |  |  |  |  |  |
| Surface Treatment                                                                                                               | Mill finish, anodized, powder coated, electrophoresis, sand balsting etc.and depend on customer's demand.                  |  |  |  |  |  |
| Shape                                                                                                                           | Square, Round, Flat, Oval, and according to customer's drawing.                                                            |  |  |  |  |  |
| Length                                                                                                                          | Normal length=6m or in customer's order                                                                                    |  |  |  |  |  |
| Usage                                                                                                                           | Building, Production Line, Decoration, Industrial, Transportation, Door and window, etc.                                   |  |  |  |  |  |
| Package                                                                                                                         | Pearl cotton foam for each aluminum profile;     Wrap with shrink film exterior;     Packed according to customer request. |  |  |  |  |  |
| Advantages/Features Providing colorful products with various mechanical performances to adapt all kinds of architectural styles |                                                                                                                            |  |  |  |  |  |

#### Power Coating aluminum profile windows and door

#### Applications:

Aluminum profile used for making aluminum door .There are many colors can be selected for surface treatment .The strength can be increased by higher wall thickness . It is possible to produce according to customized design .