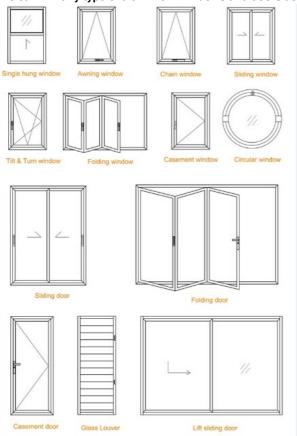

### Window and Door's Design

We can DIY any type of aluminium windows and doors as your request, and our popular types are as below: