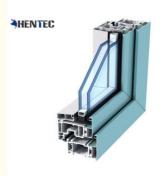

#### Powder Painted Aluminium Window Frame Profiles For Sliding Window

**Descrition:** 

**Type**:Aluminum profile for Window **Material**: Aluminum alloy 6063-T5 etc

Surface treatment: wood grain powder coated, electrophoresis, anodize, etc

**Color**: gray/black/white/champagne /wood grain/customized.

Thickness: 1.2mm/1.4mm/1.6mm/2.0mm etc

Package: Protection foam+pallet/Wooden Case or according to client's requirement.

Wind pressure: 4500Pa Water tightness: 300Pa Sound proof: 38dB

| Description           | Powder Painted Aluminium Window Frame Profiles For Sliding Window                                                  |
|-----------------------|--------------------------------------------------------------------------------------------------------------------|
| Material Thickness(t) | t=1.0 / 1.2 / 1.4                                                                                                  |
| Material              | Aluminum Alloy 6063, 6061                                                                                          |
| Annealing Treatment   | T5,T6                                                                                                              |
| Color                 | Green, Grey, Black, White, (RAL series)etc.                                                                        |
| Surface Treatment     | Mill finish, anodized, powder coated, electrophoresis, sand balsting etc.and depend on customer's demand.          |
| Shape                 | Square, Round, Flat, Oval, and according to customer's drawing.                                                    |
| Length                | Normal length=6m or in customer's order                                                                            |
| Usage                 | Building, Production Line, Decoration, Industrial, Transportation, Door and window, etc.                           |
| Package               | Pearl cotton foam for each aluminum profile; Wrap with shrink film exterior; Packed according to customer request. |
| Advantages/Features   | Providing colorful products with various mechanical performances to adapt all kinds of architectural styles        |