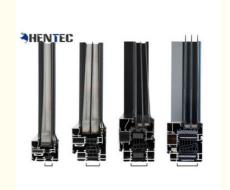

#### Powder Painted Aluminium Window Frame Profiles For Sliding Window

**Descrition:** 

**Type**:Aluminum profile for Window **Material**: Aluminum alloy 6063-T5 etc

Surface treatment: wood grain powder coated, electrophoresis, anodize, etc

**Color**: gray/black/white/champagne /wood grain/customized.

Thickness: 1.2mm/1.4mm/1.6mm/2.0mm etc

Package: Protection foam+pallet/Wooden Case or according to client's requirement.

Wind pressure: 4500Pa Water tightness: 300Pa Sound proof: 38dB

| Description           | Powder Painted Aluminium Window Frame Profiles For Sliding Window                                                  |
|-----------------------|--------------------------------------------------------------------------------------------------------------------|
| Material Thickness(t) | t=1.0 / 1.2 / 1.4                                                                                                  |
| Material              | Aluminum Alloy 6063, 6061                                                                                          |
| Annealing Treatment   | T5,T6                                                                                                              |
| Color                 | Green, Grey, Black, White, (RAL series)etc.                                                                        |
| Surface Treatment     | Mill finish, anodized, powder coated, electrophoresis, sand balsting etc.and depend on customer's demand.          |
| Shape                 | Square, Round, Flat, Oval, and according to customer's drawing.                                                    |
| Length                | Normal length=6m or in customer's order                                                                            |
| Usage                 | Building, Production Line, Decoration, Industrial, Transportation, Door and window, etc.                           |
| Package               | Pearl cotton foam for each aluminum profile; Wrap with shrink film exterior; Packed according to customer request. |
| Advantages/Features   | Providing colorful products with various mechanical performances to adapt all kinds of architectural styles        |