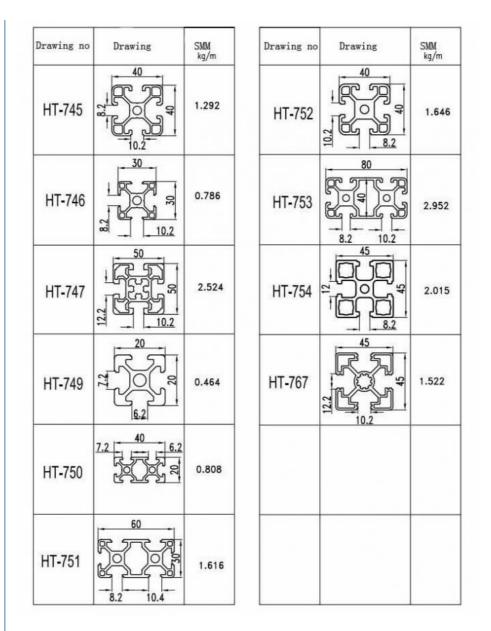

#### **Product Details**

|                      | Anodized Aluminum Profiles System / T Slotted Aluminum Extrusion<br>Framing For Workbench / Working Table |
|----------------------|-----------------------------------------------------------------------------------------------------------|
| Alloy                | 6063, 6061,6082, 6060, 6005                                                                               |
| Length               | Longest 8m<br>(or upon clients' requests measurement the length).                                         |
| Surface<br>treatment | Powder coating, anodize oxidation, electrophoresis coating, wood-structure pattern, Liquid coated         |
| Execute<br>standard  | ASTM B221,<br>EN755, GB5237.                                                                              |
| Qualification        | Qunicoat, ISO 9001: 2000,<br>ISO14000.                                                                    |
| Quality control      | 100% quality inspectors.                                                                                  |