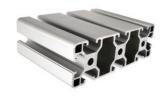

### Anodized Aluminum Profiles System / T Slotted Aluminum Extrusion Framing For Workbench / Working Table

#### **Product Details**

|                      | Anodized Aluminum Profiles System / T Slotted Aluminum Extrusion<br>Framing For Workbench / Working Table |
|----------------------|-----------------------------------------------------------------------------------------------------------|
| Alloy                | 6063, 6061,6082, 6060, 6005                                                                               |
| Length               | Longest 8m<br>(or upon clients' requests measurement the length).                                         |
| Surface<br>treatment | Powder coating, anodize oxidation, electrophoresis coating, wood-structure pattern, Liquid coated         |
| Execute<br>standard  | ASTM B221,<br>EN755, GB5237.                                                                              |
| Qualification        | Qunicoat, ISO 9001: 2000,<br>ISO14000.                                                                    |
| Quality control      | 100% quality inspectors.                                                                                  |