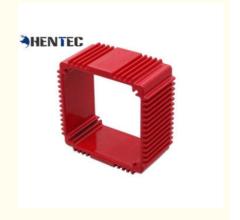

# Wateproof Extruded Aluminium Enclosure Electrical Junction Box Powder **Painted**

## Wateproof Aluminum Electrical Shell / Electrical Junction Box / Powder Painted

- These parts are custom made only, not in stock; We can produce based on your drawings or samples. -We can sign NDA(Non-disclosure Agreement) with you if you need;
- Supplying Capacity: 500,000pcs monthly; Small orders are welcome.