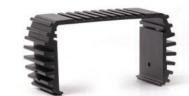

## Wateproof Aluminum Electrical Shell / Electrical Junction Box / Powder Painted

- These parts are custom made only, not in stock; We can produce based on your drawings or samples. -We can sign NDA(Non-disclosure Agreement) with you if you need;
- Supplying Capacity: 500,000pcs monthly; Small orders are welcome.