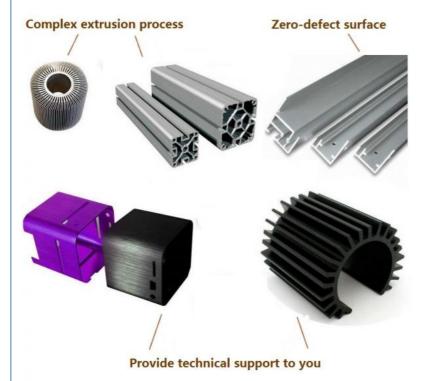

## Description:

- 1) Quality material:Al 6063-T5 (Other aluminium alloy such as 6061, 6060, 6005, 6082 are available)
- 2) Machining capacity:Lathing /Milling /CNC machining /Polishing /Punching /Drilling /Tapping/ Bending/ Chamfering/ Polishing are available.
- 3) Finishing:Bright clear anodizing (Color/ Hard anodization, Powder coating/ Painting/ Silkscreening are available)
- 4) We are capable to provide customer assembling service.
- 5) OEM design/specification is welcome

#### Applications:

Industry Aluminum profile used in cars, trains machinery ,electronics, medical and other industrial filed . In terms of hardware, machinery, electromechanical parts, solar PV products, aluminum frames are adopt as important auxiliary materials. We also have aluminum profiles for radiators, fitness machinery, buildings, lighting instrument, windpipes, oil pipelines, for instance.