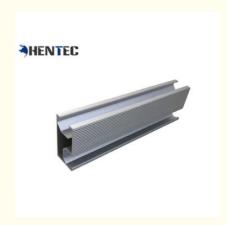

# Customized Size Aluminium Construction Profiles 6063 / 6061 / 6060 Long Warranty

## **Product Description**

Customized / Construsion Aluminum Profile , 6063 / 6061 / 6060

Our 4500T grade extrusion machine enable us to produce any section within 400 $^{\circ}$ 150mm and  $\phi$ 360. Your drawings are definitely welcomed.

#### Description:

- 1. Alloy:6063,6061,6005 or according to customer's choice
- 2. Material: Aluminum
- 3. Suface Treatment: Mill Finished, Anodized , Electrophoretic coated, Powder spray coated, Fluorocarbon powder spray coated /PVDF Paint, Drawbench, Steel polished, Wood grain coated /Wooden transfer .
- 4. Deep process: Milling, Drilling, Bending, Cutting