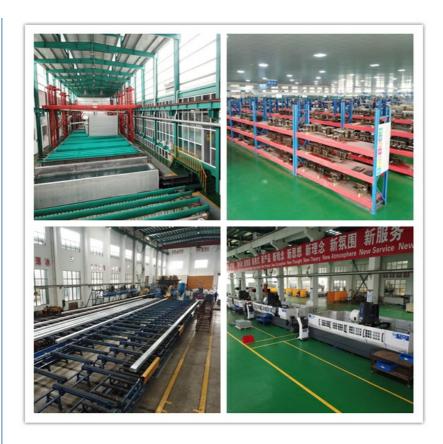

## **Product Description**

Customized / Construsion Aluminum Profile , 6063 / 6061 / 6060

Our 4500T grade extrusion machine enable us to produce any section within 400 $^{\circ}$ 150mm and  $\phi$ 360. Your drawings are definitely welcomed.

### Competitive Advantage:

- 1) Engineering design and support.
- 2) Aluminium profiles deeply processing:cutting,punching,drilling,milling,and fabricating.
- 3) High Quality system, strictly inspection during production and whole inspection before package.
- 4) Good performance, product warranty for 15 years.