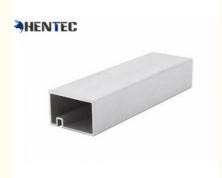

# Customized Size Aluminium Construction Profiles 6063 / 6061 / 6060 Long Warranty

## **Product Description**

Customized / Construsion Aluminum Profile , 6063 / 6061 / 6060

Our 4500T grade extrusion machine enable us to produce any section within 400 $^{\circ}$ 150mm and  $\phi$ 360. Your drawings are definitely welcomed.

#### Description:

- 1. Alloy:6063,6061,6005 or according to customer's choice
- 2. Material: Aluminum
- 3. Suface Treatment: Mill Finished, Anodized , Electrophoretic coated, Powder spray coated, Fluorocarbon powder spray coated /PVDF Paint, Drawbench, Steel polished, Wood grain coated /Wooden transfer .
- 4. Deep process: Milling, Drilling, Bending, Cutting