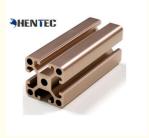

Color: Silvery, black Or Customized • Highlight: modular aluminium profile system, aluminium extrusion frame system HENTEC

5. Color avalilable: Silver, Bronze, champagne, Matte, Natural for andodizing, Ral for powder coating

6. Packing details: Protected film inside and shrinking film outside

7. Samples time: two weeks after receive the mold fee