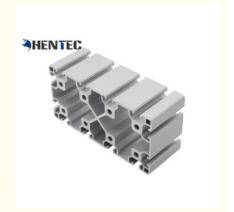

# Silvery Anodised Aluminium Extrusion System T Slotted Aluminum Extrusion **Framing**

#### Silvery Anodised Aluminium Extrusion System T Slotted Aluminum Extrusion Framing

#### **Product Details**

1. Material: Aluminium alloy 6063,,6061,6061,6082,6060,6005 or according to customer's request

2. Temper: T5, T6

3. Quality standard: GB5237-2008

4. Surface treatment: Mill finish, anodized, powder coated, electrophoresis, sand balsting etc. PVDF coating, wood grain painting, matted, polishing bright