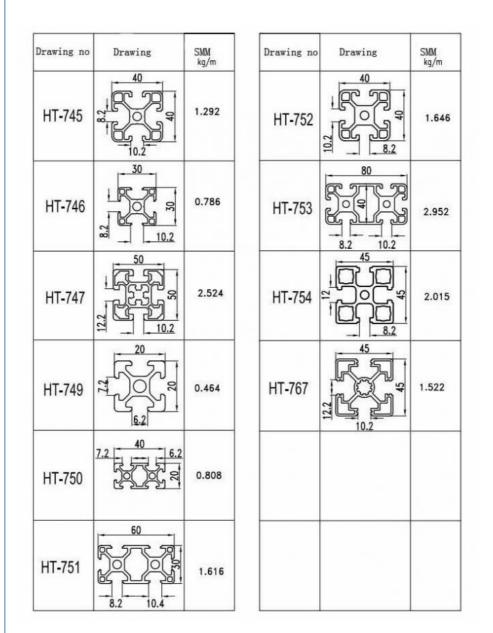

#### **Product Details**

- 1. Material: Aluminium alloy 6063,,6061,6061,6082,6060,6005 or according to customer's request
- 2. Temper: T5, T6
- 3. Quality standard: GB5237-2008
- 4. Surface treatment: Mill finish, anodized, powder coated, electrophoresis, sand balsting etc. PVDF coating, wood grain painting, matted, polishing bright
- 5. Color avalilable: Silver, Bronze, champagne ,Matte,Natural for andodizing, Ral for powder coating
- 6. Packing details: Protected film inside and shrinking film outside
- 7. Samples time: two weeks after receive the mold fee
- 8. Delivery: 20 days after deposit
- 9. MOQ: 1 TON
- 10. Payment terms: 1) T/T 2) L/C at sight
- 11. Port: Shanghai Port
- 12. 44 press extruder
- 13. OEM & ODM service.