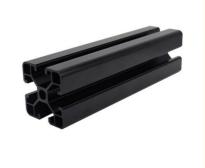

#### Black Anodised Aluminium Extrusion System T Slotted Aluminum Extrusion Framing

40x40mm T-SLOTTED ALUMINUM EXTRUSION. This adjustable, modular framing material, assembled with simple hand tools, is a perfect solution for custom machine frames, guarding, enclosures, displays, workstations, prototyping, and beyond.