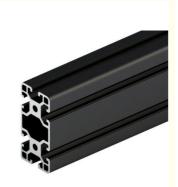

#### Black Anodised Aluminium Extrusion System T Slotted Aluminum Extrusion Framing

40x40mm T-SLOTTED ALUMINUM EXTRUSION. This adjustable, modular framing material, assembled with simple hand tools, is a perfect solution for custom machine frames, guarding, enclosures, displays, workstations, prototyping, and beyond.