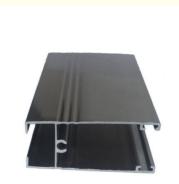

# Mill Finished 6063 T5 Aluminium Window Extrusion **Profiles**

mill finished aluminium window extrusion profiles , 6063 t5 aluminium window extrusion profiles,

6063 T5 aluminum profile for windows