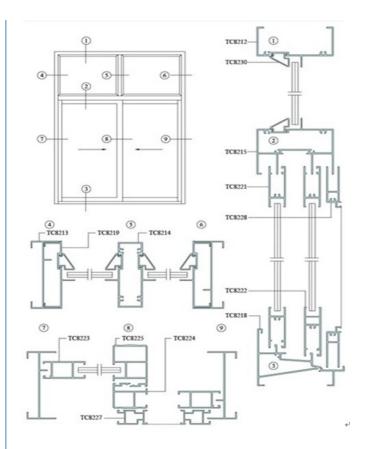

#### Applications:

Sliding aluminum windows, also called aluminum sliding windows, are widely used as sliding closet windows, sliding cabinet windows, sliding bathroom windows, exterior sliding windows and sliding aluminum folding windows, and so on. They have beautiful appearance and smooth surface, and are wind proofing, water proofing, and anti-erosion.

#### Specifications: