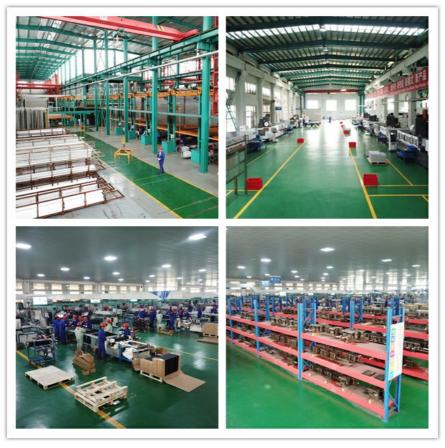

#### 6061 Anodized Aluminium Window Extrusion Profiles / Elevator Frame

Hentec Industrial Co.,Ltd is professional serves for Building doors and windows profiles, Railway, Cars with aluminum, IT computer and Mobile phone aluminum, Communications, Electrical, Mechanical, High-speed rail transportation, Refrigerated containers etc., special aluminum profiles for 15 years.

#### More Information:

- 1. Material: Aluminium alloy 6063, 6061.
- 2. Temper: T5, T6.
- 3. Quality standard: DIN; AAMA; AS/NZS; CHINAGB.
- 4. Surface treatment: Mill finish, anodized, powder coated, wood grain, polished, brushed, electrophoresis, etc.
- 5. Color available: Anyone is available based on your color samples.
- 6. Packing details: Shrinking film; Plastic & kraft paper; Wooden pallet
- Carton packing; By customer's requirements.
- 7. Samples Time: Normally, 2-3 weeks.
- 8. Delivery: 25-30 days for mass production.
- 9. Production Capacity: 15000MT/Month
- 10. MOQ: It's based on the drawings. Basically, it's 2 tons.
- 11. Port: Shanghai ,as per requested.