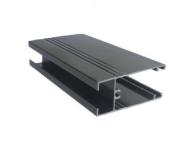

# Mill Finished 6063 T5 Aluminium Window Extrusion **Profiles**

mill finished aluminium window extrusion profiles , 6063 t5 aluminium window extrusion profiles,

6063 T5 aluminum profile for windows