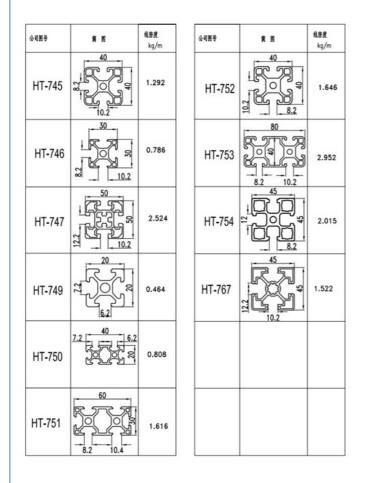

| Product Name | Industrial aluminium profile                                                                                                   |  |  |  |  |  |  |
|--------------|--------------------------------------------------------------------------------------------------------------------------------|--|--|--|--|--|--|
| Material     | Aluminium alloy 6063,6061,6082,6060,6005                                                                                       |  |  |  |  |  |  |
| Temper       | T4 T5 T6 T66                                                                                                                   |  |  |  |  |  |  |
| Surface      | Mill finish, Sandblasting ,Anoding, powder coated, electrophoresis,<br>Brushing , PVDF coating, wood grain painting, polishing |  |  |  |  |  |  |
| Size         | 20 30 45 80 90 series                                                                                                          |  |  |  |  |  |  |
| Slot width   | 6MM,8MM                                                                                                                        |  |  |  |  |  |  |
| Length       | Customized                                                                                                                     |  |  |  |  |  |  |
| Appearance   | Normally square, round and T-shaped, V-shaped or customized                                                                    |  |  |  |  |  |  |
| Color        | Silver,black,blue,wood color,according to clients' requirements.                                                               |  |  |  |  |  |  |

#### Specifications:

1.Primary Technical Data

for more products please visit us on aluminumextrusion-profiles.com

1)Chemical composition

| Alloy | Si      | Fe      | Cu       | Mn   | Mg       | Cr        | Zn   | Ti   | Impurity | Al   |
|-------|---------|---------|----------|------|----------|-----------|------|------|----------|------|
| 6063  | 0.2-0.6 | 0.35    | 0.1      | 0.1  | 0.45-0.9 | 0.1       | 0.1  | 0.1  | 0.15     | Rest |
| 6061  | 0.4-0.8 | 0.7     | 0.15-0.4 | 0.15 | 0.8-1.2  | 0.04-0.35 | 0.25 | 0.15 | 0.15     | Rest |
| 6060  | 0.3-0.6 | 0.1-0.3 | 0.1      | 0.1  | 0.35-0.6 | -         | 0.15 | 0.1  | 0.15     | Rest |
| 6005  | 0.6-0.9 | 0.35    | 0.1      | 0.1  | 0.40-0.6 | 0.1       | 0.1  | 0.1  | 0.15     | Rest |

#### 2)Mechanical property

| Alloy | Temper | Tensile<br>strength | Yield strength | Elongation |
|-------|--------|---------------------|----------------|------------|
| 6063  | Т5     | ≥ 160Mpa            | ≥ 110Mpa       | ≥8%        |
| 0000  | Т6     | ≥ 205Mpa            | ≥ 180Mpa       | ≥8%        |
| 6061  | Т6     | ≥ 265Mpa            | ≥ 245Mpa       | ≥8%        |