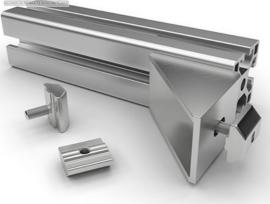

| Product Name | Industrial aluminium profile                                                                                                   |  |  |  |  |  |  |
|--------------|--------------------------------------------------------------------------------------------------------------------------------|--|--|--|--|--|--|
| Material     | Aluminium alloy 6063,6061,6082,6060,6005                                                                                       |  |  |  |  |  |  |
| Temper       | T4 T5 T6 T66                                                                                                                   |  |  |  |  |  |  |
| Surface      | Mill finish, Sandblasting ,Anoding, powder coated, electrophoresis,<br>Brushing , PVDF coating, wood grain painting, polishing |  |  |  |  |  |  |
| Size         | 20 30 45 80 90 series                                                                                                          |  |  |  |  |  |  |
| Slot width   | 6MM,8MM                                                                                                                        |  |  |  |  |  |  |
| Length       | Customized                                                                                                                     |  |  |  |  |  |  |
| Appearance   | Normally square, round and T-shaped, V-shaped or customized                                                                    |  |  |  |  |  |  |
| Color        | Silver,black,blue,wood color,according to clients' requirements.                                                               |  |  |  |  |  |  |

#### **Applications:**

Industry Aluminum profile used in cars, trains machinery ,electronics, medical and other industrial filed . In terms of hardware, machinery, electromechanical parts, solar PV products, aluminum frames are adopt as important auxiliary materials. We also have aluminum profiles for radiators, fitness machinery, buildings, lighting instrument, windpipes, oil pipelines, for instance.