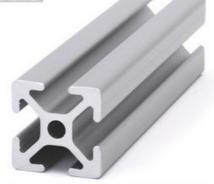

| Product Name | Industrial aluminium profile                                                                                                   |  |  |  |  |  |  |
|--------------|--------------------------------------------------------------------------------------------------------------------------------|--|--|--|--|--|--|
| Material     | Aluminium alloy 6063,6061,6082,6060,6005                                                                                       |  |  |  |  |  |  |
| Temper       | T4 T5 T6 T66                                                                                                                   |  |  |  |  |  |  |
| Surface      | Mill finish, Sandblasting ,Anoding, powder coated, electrophoresis,<br>Brushing , PVDF coating, wood grain painting, polishing |  |  |  |  |  |  |
| Size         | 20 30 45 80 90 series                                                                                                          |  |  |  |  |  |  |
| Slot width   | 6MM,8MM                                                                                                                        |  |  |  |  |  |  |
| Length       | Customized                                                                                                                     |  |  |  |  |  |  |
| Appearance   | Normally square, round and T-shaped, V-shaped or customized                                                                    |  |  |  |  |  |  |
| Color        | Silver,black,blue,wood color,according to clients' requirements.                                                               |  |  |  |  |  |  |