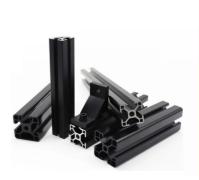

#### Customized Aluminium Profile System / 40X40 Slot Industrial Aluminium Profile Framing Systems

(1).Suitable for industry, architecture, transportation and so on.

- (2).20 years warranty.
- (3).High corrosion resistance.
- (4).5-10 years weather resistance.
- (5).Good wear resistance & anti-scratch.
- (6).Size customized.

| Product Name | Industrial aluminium profile                                                                                                   |  |  |  |  |  |  |
|--------------|--------------------------------------------------------------------------------------------------------------------------------|--|--|--|--|--|--|
| Material     | Aluminium alloy 6063,6061,6082,6060,6005                                                                                       |  |  |  |  |  |  |
| Temper       | T4 T5 T6 T66                                                                                                                   |  |  |  |  |  |  |
| Surface      | Mill finish, Sandblasting ,Anoding, powder coated, electrophoresis,<br>Brushing , PVDF coating, wood grain painting, polishing |  |  |  |  |  |  |
| Size         | 20 30 45 80 90 series                                                                                                          |  |  |  |  |  |  |
| Slot width   | 6MM,8MM                                                                                                                        |  |  |  |  |  |  |
| Length       | Customized                                                                                                                     |  |  |  |  |  |  |
| Appearance   | Normally square, round and T-shaped, V-shaped or customized                                                                    |  |  |  |  |  |  |
| Color        | Silver,black,blue,wood color,according to clients' requirements.                                                               |  |  |  |  |  |  |