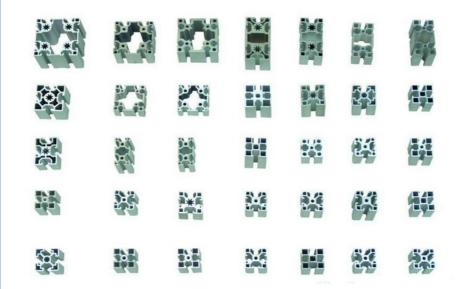

#### Description:

| Item         | Customized Aluminum Industrial Profile                                                                                                               |  |  |  |  |  |
|--------------|------------------------------------------------------------------------------------------------------------------------------------------------------|--|--|--|--|--|
| Material     | Alloy 6063, 6061,6005 or according to customer's choice                                                                                              |  |  |  |  |  |
| Temper       | T4, T5, T6,T66                                                                                                                                       |  |  |  |  |  |
| Surface      | Anodize (clear, satin, bronze, black, golden, silver, other multicolor),<br>electrophoresis, powder coating, PVDF coating, wood grain painting, etc. |  |  |  |  |  |
| MOQ          | 1 ton. Usually 12 tons for a 20 feet container; 24 tons for a 40 feet container.                                                                     |  |  |  |  |  |
| Profile type | Industry Aluminum profile used in cars, trains machinery ,trailers ,electronics, medical and other industrial filed .                                |  |  |  |  |  |
| Machining    | High-precision machining 1. milling; 2. Drilling; 3. Bending; 4. Cutting                                                                             |  |  |  |  |  |
| Moulding     | 1. Using our moulds, free; 2. Using customer's drawing, mould fee need to be paid .                                                                  |  |  |  |  |  |
| Standard     | Our Industrial Aluminium Profile Meet the China national standard GB/T5237-<br>2004, GB/T6892-2000                                                   |  |  |  |  |  |
| FOB Port     | Shanghai, etc.                                                                                                                                       |  |  |  |  |  |

#### Applications:

Industry Aluminum profile used in cars, trains machinery ,electronics, medical and other industrial filed . In terms of hardware, machinery, electromechanical parts, solar PV products, aluminum frames are adopt as important auxiliary materials. We also have aluminum profiles for radiators, fitness machinery, buildings, lighting instrument, windpipes, oil pipelines, for instance.