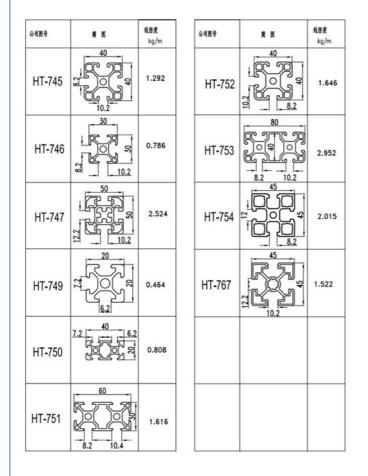

#### Specifications:

1.Primary Technical Data

for more products please visit us on aluminumextrusion-profiles.com

1)Chemical composition

| ,     |         | •       |          |      |          |           |      |      |          |      |
|-------|---------|---------|----------|------|----------|-----------|------|------|----------|------|
| Alloy | Si      | Fe      | Cu       | Mn   | Mg       | Cr        | Zn   | Ti   | Impurity | AI   |
| 6063  | 0.2-0.6 | 0.35    | 0.1      | 0.1  | 0.45-0.9 | 0.1       | 0.1  | 0.1  | 0.15     | Rest |
| 6061  | 0.4-0.8 | 0.7     | 0.15-0.4 | 0.15 | 0.8-1.2  | 0.04-0.35 | 0.25 | 0.15 | 0.15     | Rest |
| 6060  | 0.3-0.6 | 0.1-0.3 | 0.1      | 0.1  | 0.35-0.6 | -         | 0.15 | 0.1  | 0.15     | Rest |
| 6005  | 0.6-0.9 | 0.35    | 0.1      | 0.1  | 0.40-0.6 | 0.1       | 0.1  | 0.1  | 0.15     | Rest |

2)Mechanical property

| Alloy | Temper | Tensile strength | Yield strength | Elongation |
|-------|--------|------------------|----------------|------------|
| 6063  | Т5     | ≥ 160Mpa         | ≥ 110Mpa       | ≥8%        |
| 5005  | Т6     | ≥ 205Mpa         | ≥ 180Mpa       | ≥8%        |
| 6061  | Т6     | ≥ 265Mpa         | ≥ 245Mpa       | ≥8%        |