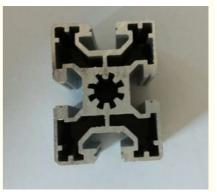

#### 6061-T6 Aluminum Assembly Line Extrusion Profiles With Powder Coating

Material:Aluminum Alloy :6063,6061,6060,6005 Temper: T4, T5, T6,T66

Deep process: Milling, Drilling, Bending, Cutting

#### Description:

| Item         | Customized Aluminum Industrial Profile                                                                                                               |  |  |  |  |  |
|--------------|------------------------------------------------------------------------------------------------------------------------------------------------------|--|--|--|--|--|
| Material     | Alloy 6063, 6061,6005 or according to customer's choice                                                                                              |  |  |  |  |  |
| Temper       | T4, T5, T6,T66                                                                                                                                       |  |  |  |  |  |
| Surface      | Anodize (clear, satin, bronze, black, golden, silver, other multicolor),<br>electrophoresis, powder coating, PVDF coating, wood grain painting, etc. |  |  |  |  |  |
| MOQ          | 1 ton. Usually 12 tons for a 20 feet container; 24 tons for a 40 feet container.                                                                     |  |  |  |  |  |
| Profile type | Industry Aluminum profile used in cars, trains machinery ,trailers ,electronics, medical and other industrial filed .                                |  |  |  |  |  |
| Machining    | High-precision machining 1. milling; 2. Drilling; 3. Bending; 4. Cutting                                                                             |  |  |  |  |  |
| Moulding     | 1. Using our moulds, free; 2. Using customer's drawing, mould fee need to be paid .                                                                  |  |  |  |  |  |
| Standard     | Our Industrial Aluminium Profile Meet the China national standard GB/T5237-<br>2004, GB/T6892-2000                                                   |  |  |  |  |  |
| FOB Port     | Shanghai, etc.                                                                                                                                       |  |  |  |  |  |