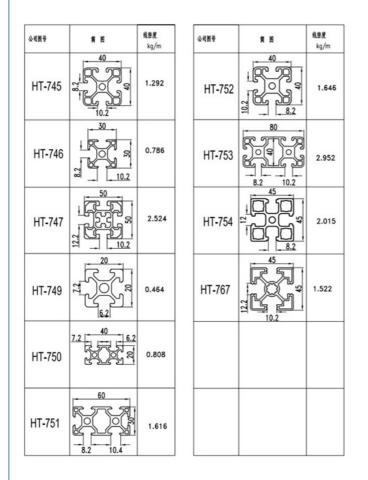

#### Description:

| Item         | Customized Aluminum Industrial Profile                                                                                                                |  |  |  |  |  |
|--------------|-------------------------------------------------------------------------------------------------------------------------------------------------------|--|--|--|--|--|
| Material     | Alloy 6063, 6061,6005 or according to customer's choice                                                                                               |  |  |  |  |  |
| Temper       | T4, T5, T6,T66                                                                                                                                        |  |  |  |  |  |
| Surface      | Anodize (clear, satin, bronze, black, golden, silver, other multicolor) ,<br>electrophoresis, powder coating, PVDF coating, wood grain painting, etc. |  |  |  |  |  |
| MOQ          | 1 ton. Usually 12 tons for a 20 feet container; 24 tons for a 40 feet container.                                                                      |  |  |  |  |  |
| Profile type | ppe Industry Aluminum profile used in cars, trains machinery ,trailers ,electronics, medical and other industrial filed .                             |  |  |  |  |  |
| Machining    | High-precision machining 1. milling; 2. Drilling; 3. Bending; 4. Cutting                                                                              |  |  |  |  |  |
| Moulding     | <ol> <li>Using our moulds, free; 2. Using customer's drawing, mould fee need to be<br/>paid.</li> </ol>                                               |  |  |  |  |  |
| Standard     | Our Industrial Aluminium Profile Meet the China national standard GB/T5237-<br>2004, GB/T6892-2000                                                    |  |  |  |  |  |
| FOB Port     | Shanghai, etc.                                                                                                                                        |  |  |  |  |  |