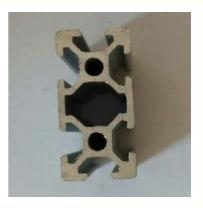

#### Anodized Industrial Aluminium Profile , 6063 T5 Aluminum Assembly Line

Material:Aluminum Alloy :6063,6061,6060,6005 Temper: T4, T5, T6, T66 Deep process: Milling, Drilling, Bending,Cutting

#### Description:

| Item         | Customized Aluminum Industrial Profile                                                                                                                |  |  |  |  |  |
|--------------|-------------------------------------------------------------------------------------------------------------------------------------------------------|--|--|--|--|--|
| Material     | Alloy 6063, 6061,6005 or according to customer's choice                                                                                               |  |  |  |  |  |
| Temper       | T4, T5, T6,T66                                                                                                                                        |  |  |  |  |  |
| Surface      | Anodize (clear, satin, bronze, black, golden, silver, other multicolor) ,<br>electrophoresis, powder coating, PVDF coating, wood grain painting, etc. |  |  |  |  |  |
| MOQ          | 1 ton. Usually 12 tons for a 20 feet container; 24 tons for a 40 feet container.                                                                      |  |  |  |  |  |
| Profile type | ppe Industry Aluminum profile used in cars, trains machinery ,trailers ,electronics, medical and other industrial filed .                             |  |  |  |  |  |
| Machining    | High-precision machining 1. milling; 2. Drilling; 3. Bending; 4. Cutting                                                                              |  |  |  |  |  |
| Moulding     | <ol> <li>Using our moulds, free; 2. Using customer's drawing, mould fee need to be<br/>paid.</li> </ol>                                               |  |  |  |  |  |
| Standard     | Our Industrial Aluminium Profile Meet the China national standard GB/T5237-<br>2004, GB/T6892-2000                                                    |  |  |  |  |  |
| FOB Port     | Shanghai, etc.                                                                                                                                        |  |  |  |  |  |