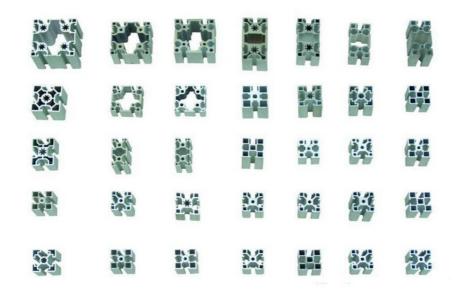

#### Description:

| Item         | Customized Aluminum Industrial Profile                                                                                                                |  |  |  |  |  |
|--------------|-------------------------------------------------------------------------------------------------------------------------------------------------------|--|--|--|--|--|
| Material     | Alloy 6063, 6061,6005 or according to customer's choice                                                                                               |  |  |  |  |  |
| Temper       | T4, T5, T6,T66                                                                                                                                        |  |  |  |  |  |
| Surface      | Anodize (clear, satin, bronze, black, golden, silver, other multicolor) ,<br>electrophoresis, powder coating, PVDF coating, wood grain painting, etc. |  |  |  |  |  |
| MOQ          | 1 ton. Usually 12 tons for a 20 feet container; 24 tons for a 40 feet container.                                                                      |  |  |  |  |  |
| Profile type | ppe Industry Aluminum profile used in cars, trains machinery ,trailers ,electronics, medical and other industrial filed .                             |  |  |  |  |  |
| Machining    | High-precision machining 1. milling; 2. Drilling; 3. Bending; 4. Cutting                                                                              |  |  |  |  |  |
| Moulding     | <ol> <li>Using our moulds, free; 2. Using customer's drawing, mould fee need to be<br/>paid.</li> </ol>                                               |  |  |  |  |  |
| Standard     | Our Industrial Aluminium Profile Meet the China national standard GB/T5237-<br>2004, GB/T6892-2000                                                    |  |  |  |  |  |
| FOB Port     | Shanghai, etc.                                                                                                                                        |  |  |  |  |  |

4.Deep process: Milling, Drilling, Bending, Cutting.

5.Application:

Industry Aluminum profile used in cars, trains machinery ,electronics, medical and other industrial filed . In terms of hardware, machinery, electromechanical parts, solar PV products, aluminum frames are adopt as important auxiliary materials. We also have aluminum profiles for radiators, fitness machinery, buildings, lighting instrument, windpipes, oil pipelines, for instance.

#### Applications:

Industry Aluminum profile used in cars, trains machinery ,electronics, medical and other industrial filed. In terms of hardware, machinery, electromechanical parts, solar PV products, aluminum frames are adopt as important auxiliary materials. We also have aluminum profiles for radiators, fitness machinery, buildings, lighting instrument, windpipes, oil pipelines, for instance.