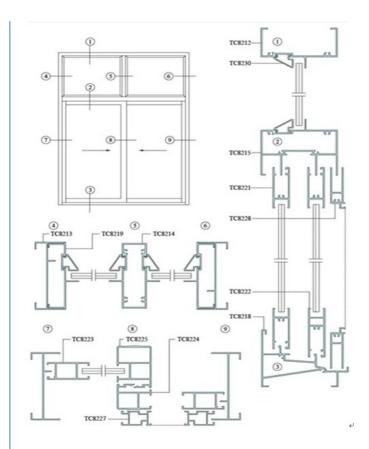

3  | 0.2-0.6 | 0.35    | 0.1      | 0.1  | 0.45-0.9 | 0.1       | 0.1  | 0.1  | 0.15     | Rest |
| 6061  | 0.4-0.8 | 0.7     | 0.15-0.4 | 0.15 | 0.8-1.2  | 0.04-0.35 | 0.25 | 0.15 | 0.15     | Rest |
| 6060  | 0.3-0.6 | 0.1-0.3 | 0.1      | 0.1  | 0.35-0.6 | -         | 0.15 | 0.1  | 0.15     | Rest |
| 6005  | 0.6-0.9 | 0.35    | 0.1      | 0.1  | 0.40-0.6 | 0.1       | 0.1  | 0.1  | 0.15     | Rest |

## 2)Mechanical property

| Alloy | Temper | Tensile strength | Yield strength | Elongation |
|-------|--------|------------------|----------------|------------|
| 6063  | T5     | ≥ 160Mpa         | ≥ 110Mpa       | ≥ 8%       |
| 0003  | T6     | ≥ 205Mpa         | ≥ 180Mpa       | ≥ 8%       |
| 6061  | T6     | ≥ 265Mpa         | ≥ 245Mpa       | ≥ 8%       |

#### 2. Specifications:



## Competitive Advantage:

- 1)Engineering design and support.
  2)Aluminium profiles deeply processing:cutting,punching,drilling,milling,and fabricating.
- 3)High Quality system, strictly inspection during production and whole inspection before package. 4)Good performance, product warranty for 15 years.



## THEIR IEL MENTEC INQUSTRY CO.,LIQ

+86-13861643436





aluminum@hentec.com.cn @ aluminumextrusion-profiles.com

Qinfeng Road No.555 Huashi Town Jiangyin Jiangsu China (mainland) 214421