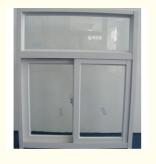

#### Applications:

Sliding aluminum windows, also called aluminum sliding windows, are widely used as sliding closet windows, sliding cabinet windows, sliding bathroom windows, exterior sliding windows and sliding aluminum folding windows, and so on. They have beautiful appearance and smooth surface, and are wind proofing, water proofing, and anti-erosion.