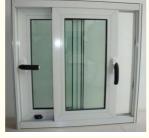

#### Applications:

Sliding aluminum windows, also called aluminum sliding windows, are widely used as sliding closet windows, sliding cabinet windows, sliding bathroom windows, exterior sliding windows and sliding aluminum folding windows, and so on. They have beautiful appearance and smooth surface, and are wind proofing, water proofing, and anti-erosion.