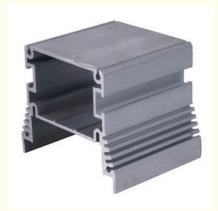

ustry Co.,Ltd** aluminumextrusion-profiles.com

## Q/320281/PDWD-2008 Aluminium Auto Car Window Extrusion Profiles **Champagne / Light Bronze**

## **Basic Information**

. Place of Origin: China НТ . Brand Name: CA,CE · Certification: HD828 Model Number: • Minimum Order Quantity: 1 ton

EP Paper ,kraft and pallet Packaging Details:

. Delivery Time: 20days • Payment Terms: T/T or L/C

Supply Ability: 100 000 ton each month



## **Product Specification**

• Product Name: Aluminum Window Extrusion Profiles

• Alloy: 6063,6061,6005 • Material: Aluminum

Mill Finished, Anodized , Electrophoretic Suface Treatment:

Coated, Powder Spray Coated

• Deep Process: Milling, Drilling, Bending, Cutting.

T3, T4, T5, T6 • Temper:

· Highlight: extruded aluminium profiles, profile aluminum extrusions



## More Images







## **Product Description**

#### Q/320281/PDWD-2008 Aluminium Auto Car Window Extrusion Profiles Champagne / Light Bronze

- 1.Alloy:6063,6061,6005 or according to customer's choice
- 2. Material:Aluminum
- 3. Suface Treatment: Mill Finished, Anodized , Electrophoretic coated, Powder spray coated, Fluorocarbon powder spray coated /PVDF Paint, Drawbench, Steel polished, Wood grain coated /Wooden transfer .
- 4.Deep process: Milling, Drilling, Bending, Cutting.

#### Description:

#### The surface treatment :

- 1) Mill Finished
- 2) Anodized: Silver, champagne, light bronze, dark bronze, black, light titanium, dark titanium. Usually the thickness of the film is 10 um.
- 3) Electrophoretic coated: Silver, champagne, bronze, black, light bronze, dark bronze.
- 4) Powde