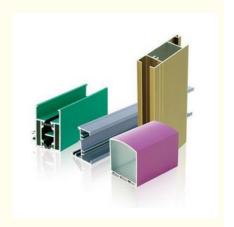

## More Images

#### The surface treatment :

- 1) Mill Finished
- 2) Anodized: Silver, champagne, light bronze, dark bronze, black, light titanium, dark titanium. Usually the thickness of the film is 10 um.
- 3) Electrophoretic coated: Silver, champagne, bronze, black, light bronze, dark bronze.
- 4) Powder spray coated Normal color, special color. Thickness: 60 to 80 um.
- 5) Fluorocarbon powder spray coated /PVDF Paint: Normal color, special color.
- 6) Drawbench
- 7) Steel polished
- 8) Wood grain coated /Wooden transfer: Imported paper, domestic paper.