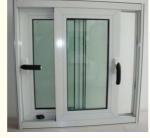

#### Applications:

Sliding aluminum windows, also called aluminum sliding windows, are widely used as sliding closet windows, sliding cabinet windows, sliding bathroom windows, exterior sliding windows and sliding aluminum folding windows, and so on. They have beautiful appearance and smooth surface, and are wind proofing, water proofing, and anti-erosion.