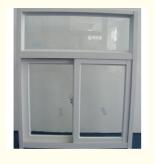

#### Applications:

Sliding aluminum windows, also called aluminum sliding windows, are widely used as sliding closet windows, sliding cabinet windows, sliding bathroom windows, exterior sliding windows and sliding aluminum folding windows, and so on. They have beautiful appearance and smooth surface, and are wind proofing, water proofing, and anti-erosion.