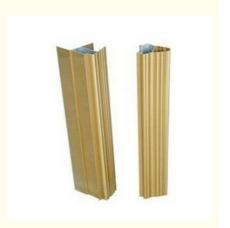

## 10 um Anodized 6063-t5 Extruded Aluminum Profiles For Sliding Doors Light / **Dark Titanium**

#### 10 um Anodized 6063-t5 Extruded Aluminum Profiles For Sliding Doors Light / Dark Titanium

- 1.Alloy:6063,6061,6005 or according to customer's choice
- 2. Material:Aluminum
- 3.Suface Treatment: Mill Finished, Anodized , Electrophoretic coated, Powder spray coated, Fluorocarbon powder spray coated /PVDF Paint, Drawbench, Steel polished, Wood grain coated /Wooden transfer .
- 4.Deep process: Milling, Drilling, Bending, Cutting.

#### The surface treatment :

- 1) Mill Finished
- 2) Anodized: Silver, champagne, light bronze, dark bronze, black, light titanium, dark titanium. Usually the thickness of the film is 10 um.
- 3) Electrophoretic coated: Silver, champagne, bronze, black, light bronze, dark bronze.
- 4) Powder spray coated Normal color, special color. Thickness: 60 to 80 um.
- 5) Fluorocarbon powder spray coated /PVDF Paint: Normal color, special color.
- 6) Drawbench
- 7) Steel polished
- 8) Wood grain coated /Wooden transfer: Imported paper, domestic paper.