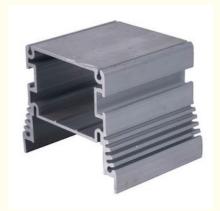

## **Product Specification**

• Product Name: Aluminum Window Extrusion Profiles

• Alloy: 6063,6061,6005 • Material: Aluminum

Mill Finished, Anodized , Electrophoretic Suface Treatment:

Coated, Powder Spray Coated

• Deep Process: Milling, Drilling, Bending, Cutting.

T3, T4, T5, T6 • Temper:

· Highlight: aluminum extrusion profiles, profile aluminum extrusions

#### 10 um Anodized 6063-t5 Extruded Aluminum Profiles For Sliding Doors Light / Dark Titanium

- 1.Alloy:6063,6061,6005 or according to customer's choice
- 2. Material:Aluminum
- 3.Suface Treatment: Mill Finished, Anodized , Electrophoretic coated, Powder spray coated, Fluorocarbon powder spray coated /PVDF Paint, Drawbench, Steel polished, Wood grain coated /Wooden transfer .
- 4.Deep process: Milling, Drilling, Bending, Cutting.