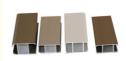

## 10 um Anodized 6063-t5 Extruded Aluminum Profiles For Sliding Doors Light / **Dark Titanium**

#### The surface treatment :

- 1) Mill Finished
- 2) Anodized: Silver, champagne, light bronze, dark bronze, black, light titanium, dark titanium. Usually the thickness of the film is 10 um.
- 3) Electrophoretic coated: Silver, champagne, bronze, black, light bronze, dark bronze.
- 4) Powder spray coated Normal color, special color. Thickness: 60 to 80 um.
- 5) Fluorocarbon powder spray coated /PVDF Paint: Normal color, special color.
- 6) Drawbench
- 7) Steel polished
- 8) Wood grain coated /Wooden transfer: Imported paper, domestic paper.