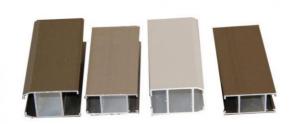

## 10 um Anodized 6063-t5 Extruded Aluminum Profiles For Sliding Doors Light / **Dark Titanium**

#### The surface treatment :

- 1) Mill Finished
- 2) Anodized: Silver, champagne, light bronze, dark bronze, black, light titanium, dark titanium. Usually the thickness of the film is 10 um.
- 3) Electrophoretic coated: Silver, champagne, bronze, black, light bronze, dark bronze.
- 4) Powder spray coated Normal color, special color. Thickness: 60 to 80 um.
- 5) Fluorocarbon powder spray coated /PVDF Paint: Normal color, special color.
- 6) Drawbench
- 7) Steel polished
- 8) Wood grain coated /Wooden transfer: Imported paper, domestic paper.