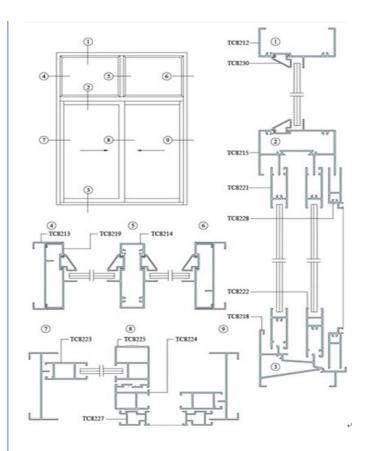

#### Applications:

Sliding aluminum windows, also called aluminum sliding windows, are widely used as sliding closet windows, sliding cabinet windows, sliding bathroom windows, exterior sliding windows and sliding aluminum folding windows, and so on. They have beautiful appearance and smooth surface, and are wind proofing, water proofing, and anti-erosion.

#### Specifications:

## 1.Primary Technical Data