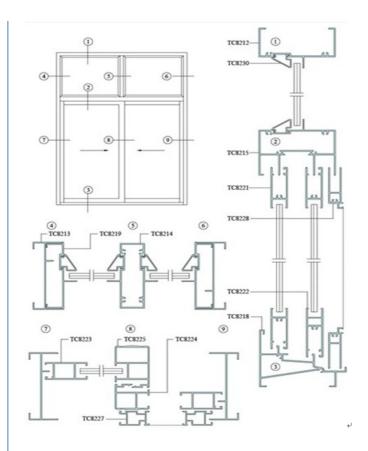

#### Applications:

Sliding aluminum windows, also called aluminum sliding windows, are widely used as sliding closet windows, sliding cabinet windows, sliding bathroom windows, exterior sliding windows and sliding aluminum folding windows, and so on. They have beautiful appearance and smooth surface, and are wind proofing, water proofing, and anti-erosion.

#### Specifications: