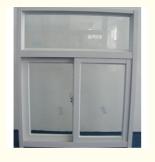

#### Applications:

Sliding aluminum windows, also called aluminum sliding windows, are widely used as sliding closet windows, sliding cabinet windows, sliding bathroom windows, exterior sliding windows and sliding aluminum folding windows, and so on. They have beautiful appearance and smooth surface, and are wind proofing, water proofing, and anti-erosion.