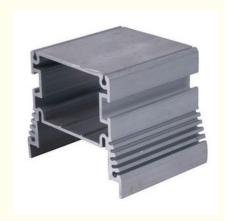

# **Powder Painted 6061 Aluminum Window Extrusion Profiles**

#### Powder Painted 6061 Aluminum Window Extrusion Profiles

- 1.Alloy:6063,6061,6005 or according to customer's choice
- 2. Material:Aluminum
- 3.Suface Treatment: Mill Finished, Anodized , Electrophoretic coated, Powder spray coated, Fluorocarbon powder spray coated /PVDF Paint, Drawbench, Steel polished, Wood grain coated /Wooden transfer .
- 4.Deep process: Milling, Drilling, Bending, Cutting.