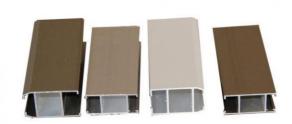

#### The surface treatment :

- 1) Mill Finished
- 2) Anodized: Silver, champagne, light bronze, dark bronze, black, light titanium, dark titanium. Usually the thickness of the film is 10 um.
- 3) Electrophoretic coated: Silver, champagne, bronze, black, light bronze, dark bronze.
- 4) Powder spray coated Normal color, special color. Thickness: 60 to 80 um.
- 5) Fluorocarbon powder spray coated /PVDF Paint: Normal color, special color.
- 6) Drawbench
- 7) Steel polished
- 8) Wood grain coated /Wooden transfer: Imported paper, domestic paper.