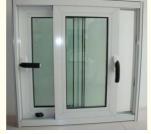

#### Applications:

Sliding aluminum windows, also called aluminum sliding windows, are widely used as sliding closet windows, sliding cabinet windows, sliding bathroom windows, exterior sliding windows and sliding aluminum folding windows, and so on. They have beautiful appearance and smooth surface, and are wind proofing, water proofing, and anti-erosion.