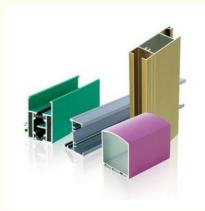

#### The surface treatment :

- 1) Mill Finished
- 2) Anodized: Silver, champagne, light bronze, dark bronze, black, light titanium, dark titanium. Usually the thickness of the film is 10 um.
- 3) Electrophoretic coated: Silver, champagne, bronze, black, light bronze, dark bronze.
- 4) Powder spray coated Normal color, special color. Thickness: 60 to 80 um.
- 5) Fluorocarbon powder spray coated /PVDF Paint: Normal color, special color.
- 6) Drawbench
- 7) Steel polished
- 8) Wood grain coated /Wooden transfer: Imported paper, domestic paper.