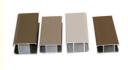

#### The surface treatment :

- 1) Mill Finished
- 2) Anodized: Silver, champagne, light bronze, dark bronze, black, light titanium, dark titanium. Usually the thickness of the film is 10 um.
- 3) Electrophoretic coated: Silver, champagne, bronze, black, light bronze, dark bronze.
- 4) Powder spray coated Normal color, special color. Thickness: 60 to 80 um.
- 5) Fluorocarbon powder spray coated /PVDF Paint: Normal color, special color.
- 6) Drawbench
- 7) Steel polished
- 8) Wood grain coated /Wooden transfer: Imported paper, domestic paper.