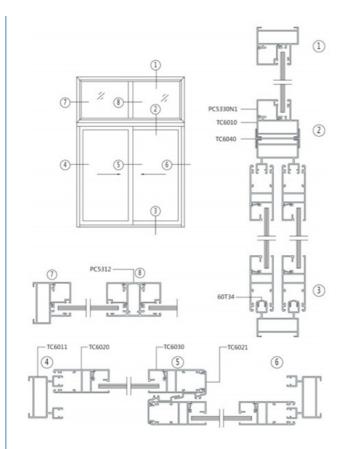

## Applications:

Sliding aluminum windows, also called aluminum sliding windows, are widely used as sliding closet windows, sliding cabinet windows, sliding bathroom windows, exterior sliding windows and sliding aluminum folding windows, and so on. They have beautiful appearance and smooth surface, and are wind proofing, water proofing, and anti-erosion.

### Specifications:

### 1.Primary Technical Data