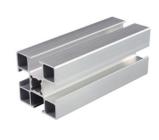

#### Customized Industrial Aluminum Extrusion Profile T Slot Aluminium Profile Frame

T-slot Industrial Aluminium profile are mainly producted by Alloy 6061-

T5/T6 or 6063-T5/T6, it is widely used for aluminium display and exhibition

shelf, aluminium coveyors system, work bench, machine frames and stairway

-platform-system, transportation, construction and so on.

| Material                               | 6063 6061 6082 6005 6060 T4 T5 T6 T66 aluminium alloy etc.                                                                       |
|----------------------------------------|----------------------------------------------------------------------------------------------------------------------------------|
| Surface<br>treatment                   | Can be customized, such as Mill finished, Anodized, Electroplating, Powder coated, Painted, Silver matt, Sand blasted, PVDF etc. |
| Aluminium<br>Profile Size              | 15/20/30/40/45/50/60/80/90/100/160 series etc.                                                                                   |
| V Slot, T Slot<br>size                 | 6mm,8mm,10mm                                                                                                                     |
| Color                                  | Standard: black, silver and grey. Can be customized (RAL color numbers)                                                          |
| Surface                                | Mill finish, Anodizeding, Sand Blasting, Powder coating, etc.                                                                    |
| Deep processing                        | Cutting Size, Drilling holes, Adding mounting bracket, Flanged side panels, etc.                                                 |
| Application of<br>Aluminium<br>Profile | Building, Industrial, Machinery, Automation parts, CNC                                                                           |
| Certification                          | ISO9001                                                                                                                          |
| Shipping Term                          | EXW, FOB, C&F or others can be discussed.                                                                                        |