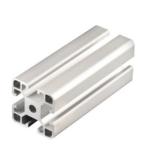

#### Customized Industrial Aluminum Extrusion Profile T Slot Aluminium Profile Frame

T-slot Industrial Aluminium profile are mainly producted by Alloy 6061-

T5/T6 or 6063-T5/T6, it is widely used for aluminium display and exhibition

shelf, aluminium coveyors system, work bench, machine frames and stairway

-platform-system, transportation, construction and so on.

| Material                               | 6063 6061 6082 6005 6060 T4 T5 T6 T66 aluminium alloy etc.                                                                       |
|----------------------------------------|----------------------------------------------------------------------------------------------------------------------------------|
| Surface<br>treatment                   | Can be customized, such as Mill finished, Anodized, Electroplating, Powder coated, Painted, Silver matt, Sand blasted, PVDF etc. |
| Aluminium<br>Profile Size              | 15/20/30/40/45/50/60/80/90/100/160 series etc.                                                                                   |
| V Slot, T Slot<br>size                 | 6mm,8mm,10mm                                                                                                                     |
| Color                                  | Standard: black, silver and grey. Can be customized (RAL color numbers)                                                          |
| Surface                                | Mill finish, Anodizeding, Sand Blasting, Powder coating, etc.                                                                    |
| Deep processing                        | Cutting Size, Drilling holes, Adding mounting bracket, Flanged side panels, etc.                                                 |
| Application of<br>Aluminium<br>Profile | Building, Industrial, Machinery, Automation parts, CNC                                                                           |
| Certification                          | ISO9001                                                                                                                          |
| Shipping Term                          | EXW, FOB, C&F or others can be discussed.                                                                                        |