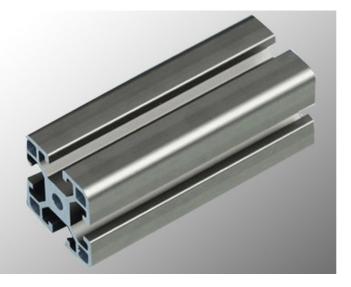

#### Customized Industrial Aluminum Extrusion Profile T Slot Aluminium Profile Frame

T-slot Industrial Aluminium profile are mainly producted by Alloy 6061-

T5/T6 or 6063-T5/T6, it is widely used for aluminium display and exhibition

shelf, aluminium coveyors system, work bench, machine frames and stairway

-platform-system, transportation, construction and so on.

| Material                               | 6063 6061 6082 6005 6060 T4 T5 T6 T66 aluminium alloy etc.                                                                       |
|----------------------------------------|----------------------------------------------------------------------------------------------------------------------------------|
| Surface<br>treatment                   | Can be customized, such as Mill finished, Anodized, Electroplating, Powder coated, Painted, Silver matt, Sand blasted, PVDF etc. |
| Aluminium<br>Profile Size              | 15/20/30/40/45/50/60/80/90/100/160 series etc.                                                                                   |
| V Slot, T Slot<br>size                 | 6mm,8mm,10mm                                                                                                                     |
| Color                                  | Standard: black, silver and grey. Can be customized (RAL color numbers)                                                          |
| Surface                                | Mill finish, Anodizeding, Sand Blasting, Powder coating, etc.                                                                    |
| Deep processing                        | Cutting Size, Drilling holes, Adding mounting bracket, Flanged side panels, etc.                                                 |
| Application of<br>Aluminium<br>Profile | Building, Industrial, Machinery, Automation parts, CNC                                                                           |
| Certification                          | ISO9001                                                                                                                          |
| Shipping Term                          | EXW, FOB, C&F or others can be discussed.                                                                                        |