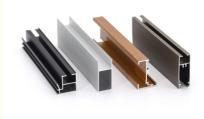

Aluminium Window Extrusion Profiles Mill Finished

#### More Information:

- 1. Material: Aluminium alloy 6063, 6061.
- 2. Temper: T5, T6.
- 3. Quality standard: DIN; AAMA; AS/NZS; CHINAGB.
- 4. Surface treatment: Mill finish, anodized, powder coated, wood grain, polished, brushed, electrophoresis, etc.
- 5. Color avalilable: Anyone is available based on your color samples.
- 6. Packing details: Shrinking film; Plastic & kraft paper; Wooden pallet
- Carton packing; By customer's requirements.
- 7. Samples Time: Normally, 2-3 weeks.
- 8. Delivery: 25-30 days for mass production.
- 9. Production Capacity: 15000MT/Month
- 10. MOQ: It's based on the drawings. Basically, it's 2 tons.
- 11. Port: Shanghai ,as per requested.