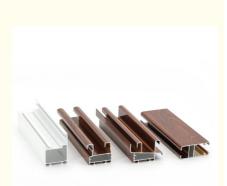

#### 6061 Anodized Aluminium Window Extrusion Profiles / Elevator Frame

MetalPlus (Hentec factory) is a large, comprehensive and modern enterprise that integrates high-grade building aluminum, decorative aluminum, industrial aluminum, whole house and all aluminum custom windows, doors and windows and home development, design, production, sales and services as one of the integrated large-scale enterprises.

#### More Information:

- 1. Material: Aluminium alloy 6063, 6061.
- 2. Temper: T5, T6.
- 3. Quality standard: DIN; AAMA; AS/NZS; CHINAGB.
- 4. Surface treatment: Mill finish, anodized, powder coated, wood grain, polished, brushed, electrophoresis, etc.
- 5. Color avalilable: Anyone is available based on your color samples.
- 6. Packing details: Shrinking film; Plastic & kraft paper; Wooden pallet
- Carton packing; By customer's requirements.
- 7. Samples Time: Normally, 2-3 weeks.
- 8. Delivery: 25-30 days for mass production.
- 9. Production Capacity: 15000MT/Month
- 10. MOQ: It's based on the drawings. Basically, it's 2 tons.
- 11. Port: Shanghai ,as per requested.