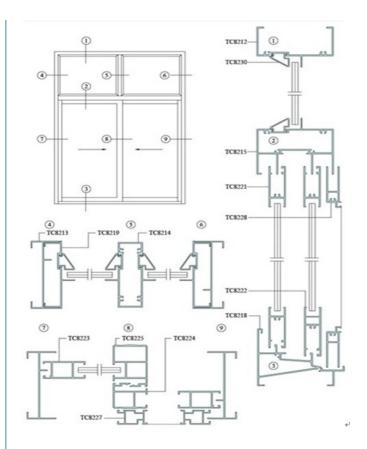

#### Applications:

Sliding aluminum windows, also called aluminum sliding windows, are widely used as sliding closet windows, sliding cabinet windows, sliding bathroom windows, exterior sliding windows and sliding aluminum folding windows, and so on. They have beautiful appearance and smooth surface, and are wind proofing, water proofing, and anti-erosion.

### Specifications: