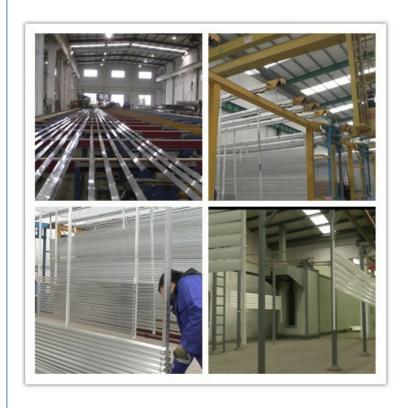

#### Anodized Aluminium Window Extrusions With Termal Strip , Customerized

Our company MetalPlus (Hentec Factory ) is a manufacturer which has more than 17 years experience in producing industrial and household aluminum profiles. It is located in Wuxi, China.

It has a team of experienced technical staff and efficient managerial staff. It is also equipped with quality control equipments to ensure first-class products to be produced. The whole production process includes: aluminum ingot casting, extrusion mold design & making, extruding, aging treatment, surface treatment.