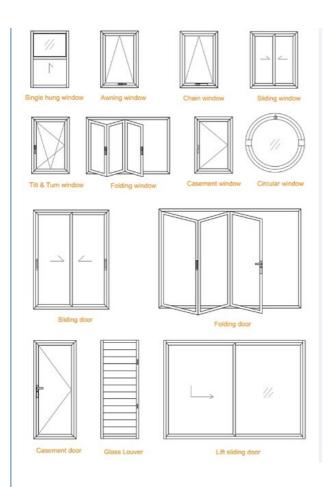

#### Window and Door's Design

We can DIY any type of aluminium windows and doors as your request, and our popular types are as below: