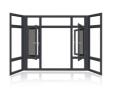

#### Window and Door's Design

We can DIY any type of aluminium windows and doors as your request, and our popular types are as below: