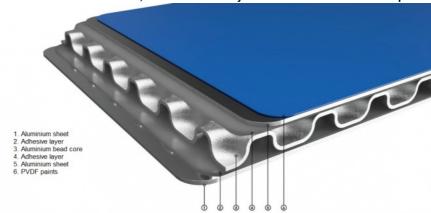

#### High Strength Aluminium Core Composite Panel ,Non-Combustible

#### **Features**

- Non-combustible
- Super light
- · Easy to install
- Ultra- flat
- · High Strength

As a creative facade material, ACCP has a totally different from traditional composite panels:

Aluminium Core Composite Panel ACCP

#### Advantage

Lighter than aluminum solid panel Much cheaper than aluminum honeycomb panel More durable than aluminum corrugated panels