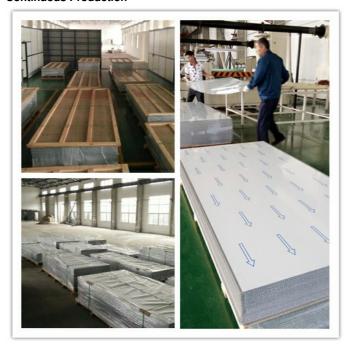

per light
- · Easy to install
- Ultra- flat
- · High Strength

As a creative facade material, ACCP has a totally different from traditional composite panels:



Aluminium Core Composite Panel ACCP

#### Advantage

Lighter than aluminum solid panel Much cheaper than aluminum honeycomb panel More durable than aluminum corrugated panels

#### Strength



#### **Application**

Architectural wall Cladding and decoration
Architectural Rainscreen Facades and canopies envelope.
Lightweight interior and exterior architectural panels.
Aerospace, Marine & Transport Flooring, ceilings, Walls & Partitions
Silk Screen Printing Tables, doors and cabinets
CNC Vacuum Bases
Lightweight Floors, Walls, partitions, canopies, Ceilings, roofs etc.

### Special Purpose Panel Design

## **Continuous Production**



## **⇒HENTEC** Hentec Industry Co.,Ltd



+86-13861643436



aluminum@hentec.com.cn



@ aluminumextrusion-profiles.com

Qinfeng Road No.555 Huashi Town Jiangyin Jiangsu China (mainland) 214421