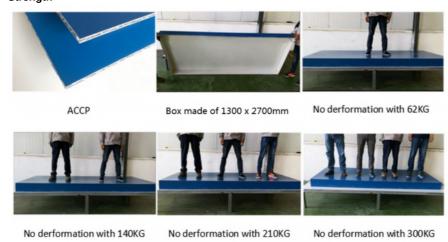

um Core Composite Panel

· Application: Construction Aluminum • Material: **PVDF** Paint Suface Treatment:

1.2\*2.5m Or Customized · Size:

Customized • Logo:

• Highlight: Super Light Aluminium Core Composite Panel,

durable Aluminium Core Composite Panel, **Aluminium Core Composite Panel for ceilings** 

#### **Product Description**

#### High Strength Aluminium Core Composite Panel ,Non-Combustible

#### **Features**

- Non-combustible
- Super light
- · Easy to install
- Ultra- flat
- · High Strength

As a creative facade material, ACCP has a totally different from traditional composite panels:



Aluminium Core Composite Panel ACCP

#### Advantage

Lighter than aluminum solid panel Much cheaper than aluminum honeycomb panel More durable than aluminum corrugated panels

#### Strength



#### **Application**

Architectural wall Cladding and decoration
Architectural Rainscreen Facades and canopies envelope.
Lightweight interior and exterior architectural panels.
Aerospace, Marine & Transport Flooring, ceilings, Walls & Partitions
Silk Screen Printing Tables, doors and cabinets
CNC Vacuum Bases
Lightweight Floors, Walls, partitions, canopies, Ceilings, roofs etc.

### Special Purpose Panel Design

## **Continuous Production**



## **⇒HENTEC** Hentec Industry Co.,Ltd



+86-13861643436



aluminum@hentec.com.cn



@ aluminumextrusion-profiles.com

Qinfeng Road No.555 Huashi Town Jiangyin Jiangsu China (mainland) 214421