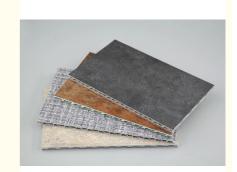

#### High Strength Aluminium Core Composite Panel ,Non-Combustible ACCP

The aluminum core composite board is an improved version of aluminum honeycomb board and aluminum Composite board. ACCP does not require the expensive unit price of aluminum honeycomb board, but ACCP Is stronger and lighter than aluminum honeycomb board. aluminum core composite board is lighter than Aluminum composite board and has a higher FR rating, aluminum core composite board has an all-aluminum Structure, no polyethylene plastic components, and is 100% recyclable. aluminum core composite board is Environmentally friendly and reaches A2 level of fire retardant

#### **Features**

- Non-combustible
- · Super light
- Easy to install
- Ultra- flat
- · High Strength

As a creative facade material, ACCP has a totally different from traditional composite panels:

Aluminium Core Composite Panel ACCP