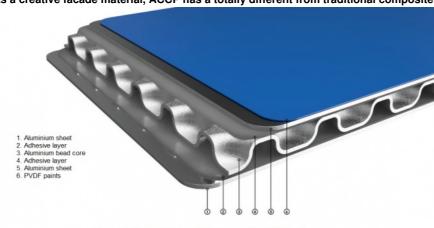

#### High Strength Aluminium Core Composite Panel ,Non-Combustible ACCP

The aluminum core composite board is an improved version of aluminum honeycomb board and aluminum Composite board. ACCP does not require the expensive unit price of aluminum honeycomb board, but ACCP Is stronger and lighter than aluminum honeycomb board. aluminum core composite board is lighter than Aluminum composite board and has a higher FR rating, aluminum core composite board has an all-aluminum Structure, no polyethylene plastic components, and is 100% recyclable. aluminum core composite board is Environmentally friendly and reaches A2 level of fire retardant

#### **Features**

- Non-combustible
- · Super light
- Easy to install
- Ultra- flat
- · High Strength

As a creative facade material, ACCP has a totally different from traditional composite panels:

Aluminium Core Composite Panel ACCP