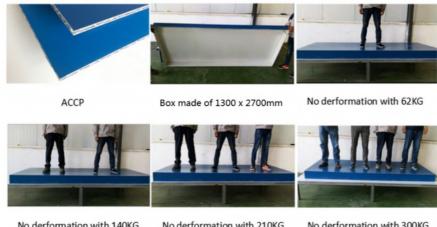

#### Strength

No derformation with 140KG

No derformation with 210KG

No derformation with 300KG