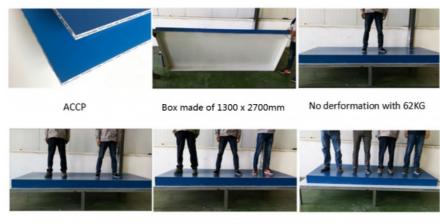

# Strength

No derformation with 140KG

No derformation with 210KG

No derformation with 300KG