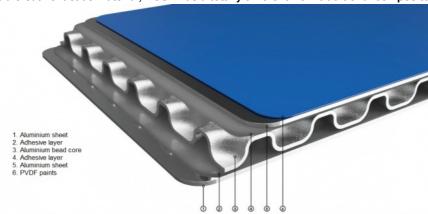

### Fireproof Aluminium Core Composite Panel, Aluminum Lattice Wave Core Composite Panel

As a creative facade material, ACCP has a totally different from traditional composite panels:

Aluminium Core Composite Panel ACCP