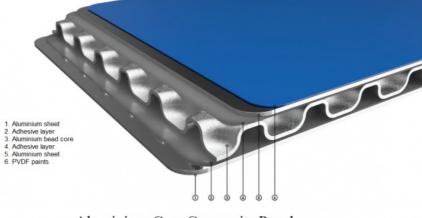

ite Panel

Construction

China MetalPlus

1 ton

T/T ,L/C

- Aluminum

100 000ton each month

- **PVDF** Paint
- 1.2\*2.5m Or Customized
  - Customized
  - Light Aluminium Bead Core Composite Panel, **PVDF Aluminium Bead Core Composite Panel**, High rigidity Aluminium Bead Composite Panel



for more products please visit us on aluminumextrusion-profiles.com

#### Super Light Aluminium Bead Core Composite Panel ,Non-Combustible

#### **Product Function**

- 1. Light material / High rigidity
- 2. High intensity / Corrosion resistance
- 3. Rich colors / High flatness
- 4. Fire prevention / Insulation
- 5. Low cost / Environmental protection and energy saving
- 6. Good processing performance

#### As a creative facade material, ACCP has a totally different from traditional composite panels:



Aluminium Core Composite Panel ACCP

#### Advantage

Lighter than aluminum solid panel Much cheaper than aluminum honeycomb panel More durable than aluminum corrugated panels Flatter than normal composite panel

#### Strength



No derformation with 140KG

No derformation with 210KG



#### Application

Architectural wall Cladding and decoration Architectural Rainscreen Facades and canopies envelope. Lightweight interior and exterior architectural panels. Aerospace, Marine & Transport Flooring, ceilings, Walls & Partitions Silk Screen Printing Tables, doors and cabinets CNC Vacuum Bases Lightweight Floors, Walls, partitions, canopies, Ceilings, roofs etc.

### Special Purpose Panel Design

## **Continuous Production**



# HENTEC Hentec Industry Co.,Ltd

🕓 +86-13861643436 🔄 aluminu

alum