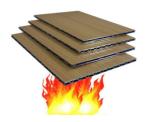

#### As a creative facade material, ACCP has a totally different from traditional composite panels:

Aluminium Core Composite Panel ACCP

#### Advantage

Lighter than aluminum solid panel Much cheaper than aluminum honeycomb panel More durable than aluminum corrugated panels Flatter than normal composite panel