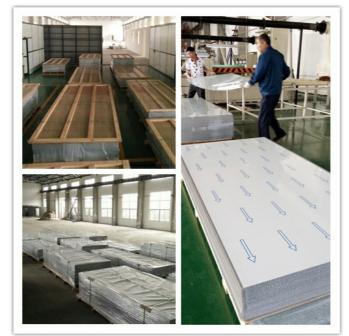

al, ACCP has a totally different from traditional composite panels:



Aluminium Core Composite Panel ACCP

#### Advantage

Lighter than aluminum solid panel Much cheaper than aluminum honeycomb panel More durable than aluminum corrugated panels Flatter than normal composite panel

#### Strength



No derformation with 140KG

No derformation with 210KG



#### Application

Architectural wall Cladding and decoration Architectural Rainscreen Facades and canopies envelope. Lightweight interior and exterior architectural panels. Aerospace, Marine & Transport Flooring, ceilings, Walls & Partitions Silk Screen Printing Tables, doors and cabinets CNC Vacuum Bases Lightweight Floors, Walls, partitions, canopies, Ceilings, roofs etc.

### Special Purpose Panel Design

## **Continuous Production**



# HENTEC Hentec Industry Co.,Ltd

🕓 +86-13861643436 🔄 aluminu

aluminum@hentec.com.cn

@ aluminumextrusion-profiles.com

Qinfeng Road No.555 Huashi Town Jiangyin Jiangsu China (mainland) 214421