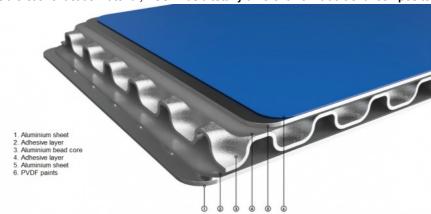

#### Fireproof performance

This structure assures the panel of non-combustibility and makes it more reliable and popular in all façade applications, especially in USA (NFPA285), UK (BS 476-4 standard) and Australia (AS1530.1 standard) where there is a higher requirement and demand on fire retardancy.