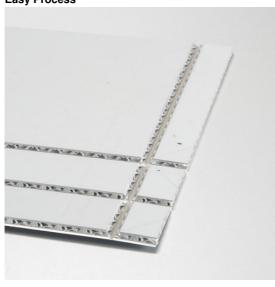

### **Easy Process**

grooving and bending

easy tools is enough

grooving 1

grooving 2

- **ACCP Application**1. Exterior decoration of building curtain wall
- 2. Building interior wall decoration3. Renovation and decoration of old buildings
- 4. Wall panel and ceiling decoration
- 5. Identification plate
- 6. Ship, high-speed rail, aircraft interior
- 7. Ultra-thin stone backing board
- 8. Modern furniture decoration