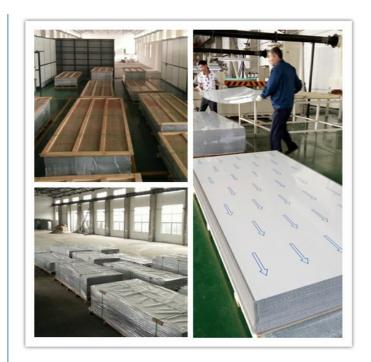

d application.

As a creative facade material, ACCP has a totally different from traditional composite panels:



Aluminium Core Composite Panel

### Advantage

Lighter than aluminum solid panel Much cheaper than aluminum honeycomb panel More durable than aluminum corrugated panels Flatter than normal composite panel

## Strength



### **Easy Process**



grooving and bending

easy tools is enough

grooving 1

grooving 2







- **ACCP Application**1. Exterior decoration of building curtain wall
- 2. Building interior wall decoration3. Renovation and decoration of old buildings
- 4. Wall panel and ceiling decoration
- 5. Identification plate
- 6. Ship, high-speed rail, aircraft interior
- 7. Ultra-thin stone backing board
- 8. Modern furniture decoration

#### **Continuous Production**



# **⇒HENTEC** Hentec Industry Co.,Ltd







Qinfeng Road No.555 Huashi Town Jiangyin Jiangsu China (mainland) 214421