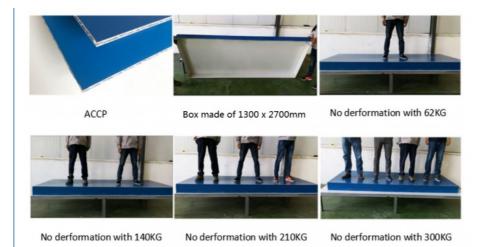

Core Composite Panel is convenient to be cut and grooved and less wearing on routers. Therefore, it saves your budget and time. It takes on many different shapes and its perfect formability does not affect its stability or flatness.

#### **Environment friendly:**

Being a member of our earth, we have the responsibility to protect our homeland. Our corrugated aluminium core of Composite panel is 100% recyclable. Also there is no pollution during the production and application.

As a creative facade material, ACCP has a totally different from traditional composite panels:



Aluminium Core Composite Panel

### Advantage

Lighter than aluminum solid panel Much cheaper than aluminum honeycomb panel More durable than aluminum corrugated panels Flatter than normal composite panel

## Strength



### **Easy Process**



grooving and bending

easy tools is enough

grooving 1

grooving 2







- **ACCP Application**1. Exterior decoration of building curtain wall
- 2. Building interior wall decoration3. Renovation and decoration of old buildings
- 4. Wall panel and ceiling decoration
- 5. Identification plate
- 6. Ship, high-speed rail, aircraft interior
- 7. Ultra-thin stone backing board
- 8. Modern furniture decoration

#### **Continuous Production**



# **⇒HENTEC** Hentec Industry Co.,Ltd







Qinfeng Road No.555 Huashi Town Jiangyin Jiangsu China (mainland) 214421