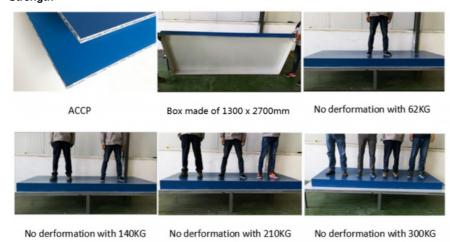

## Strength

ACCP is ideal for laser cutting, stamping, perforating, bending, curving, grooving and other sheet metal processing.

grooving and bending

easy tools is enough

## Advantage

Lighter than aluminum solid panel Much cheaper than aluminum honeycomb panel More durable than aluminum corrugated panels Flatter than normal composite panel