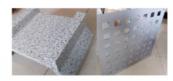

## Strength

ACCP is ideal for laser cutting, stamping, perforating, bending, curving, grooving and other sheet metal processing.

grooving and bending

easy tools is enough