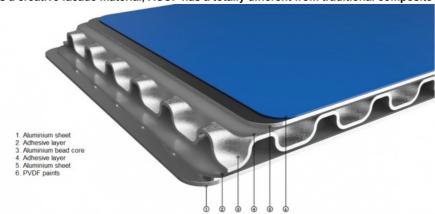

## **PVDF Coating Aluminium Core Composite Panel**, Non-Combustible

The aluminum core composite panel is an improved version of aluminum honeycomb board and aluminum Composite board. ACCP does not require the expensive unit price of aluminum honeycomb board, but ACCP Is stronger and lighter than aluminum honeycomb board. aluminum core composite board is lighter than Aluminum composite board and has a higher FR rating, aluminum core composite panel has an all-aluminum Structure, no polyethylene plastic components, and is 100% recyclable, aluminum core composite board is Environmentally friendly and reaches A2 level of fire retardant

As a creative facade material, ACCP has a totally different from traditional composite panels:

Aluminium Core Composite Panel ACCP