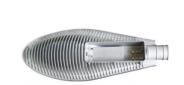

# Aluminum Die Casting Parts LED Street Light Housing / Lamp Shader **Polishing ADC12**

#### Aluminum Die Casting Parts LED Street Light Housing / Lamp Shader Polishing ADC12

Our company MetalPlus is equipped with a number of processing production lines to meet the mass production requirements of different customers. At the same time, our company is equipped with a professional testing department and advanced testing equipment to ensure excellent product quality.

#### **Description:**

Product Material: Aluminum alloy ADC12

Surface Treatment:

- 1) Polishing, Sandblasting, Painting, Powder coating, Galvanizing, Chrome plating, Spray coating, Anodizing
- 2) Polishing+ zinc plating/chrome plating/pearl chrome plating/nickel plating/copper plating