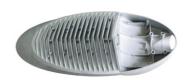

# Aluminum Die Casting Parts LED Street Light Housing / Lamp Shader **Polishing ADC12**

#### Aluminum Die Casting Parts LED Street Light Housing / Lamp Shader Polishing ADC12

Our company MetalPlus is equipped with a number of processing production lines to meet the mass production requirements of different customers. At the same time, our company is equipped with a professional testing department and advanced testing equipment to ensure excellent product quality.

#### **Description:**

Product Material: Aluminum alloy ADC12

Surface Treatment:

- 1) Polishing, Sandblasting, Painting, Powder coating, Galvanizing, Chrome plating, Spray coating, Anodizing
- 2) Polishing+ zinc plating/chrome plating/pearl chrome plating/nickel plating/copper plating