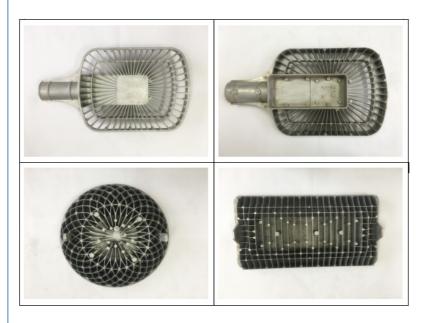

Product Material: Aluminum alloy ADC12

Surface Treatment:

- 1) Polishing, Sandblasting, Painting, Powder coating, Galvanizing, Chrome plating, Spray coating, Anodizing
- 2) Polishing+ zinc plating/chrome plating/pearl chrome plating/nickel plating/copper plating

#### Process:

Drawing & Samples→Mould making→ Die casting → Deburring

- → Drilling and threading → CNC Machining → Polishing → Surface treatment
- → Assembly → Quality inspection → Packing → Shipping

Casting Machine: Die casting machine 90 ton/180 ton/400 ton/900 ton/1250 ton

#### Application:

- 1) Led light housing & Led Heatsink
- 2) Auto & Motorcycle & Bicycle parts
- 3) Furniture accessories
- 4) Solar energy
- 5) Pump housing
- 6) Mechanical parts
- 7) Diecasting kitchen utensils

Mor Products Photos show as below:





#### **Factory Introduction:**

#### **Mold Workshop**

In house tooling design and fabrication, normally one day one mold produced. we have vertical machining center, planar machining center as well as tens of high-precision equipments such as WEDM-LS cutting machines and EDM machines.

#### **Die Casting Workshop**

We have a total of 20 high-precision die-casting machines, 60 Germany Vinohans Machines, and hundreds of CNC lathes and 30 porous drilling machines. Material feeding, discharging, cleaning and conveying are all automatically finished by mechanical arms. There are 4 lines can meet your mass production requirements.

#### **Auto Spray Workshop**

We have independently researched and developed six spraying systems with characteristics of environmental protection, full-automa