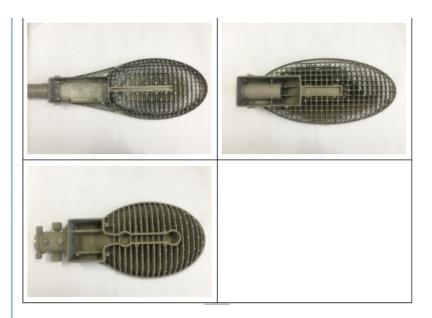

Product Material: Aluminum alloy ADC12

Surface Treatment:

- 1) Polishing, Sandblasting, Painting, Powder coating, Galvanizing, Chrome plating, Spray coating, Anodizing
- 2) Polishing+ zinc plating/chrome plating/pearl chrome plating/nickel plating/copper plating

#### Process:

Drawing & Samples→Mould making→ Die casting → Deburring

- → Drilling and threading → CNC Machining → Polishing → Surface treatment
- → Assembly → Quality inspection → Packing → Shipping

Casting Machine: Die casting machine 90 ton/180 ton/400 ton/900 ton/1250 ton

#### Application:

- 1) Led light housing & Led Heatsink
- 2) Auto & Motorcycle & Bicycle parts
- 3) Furniture accessories
- 4) Solar energy
- 5) Pump housing
- 6) Mechanical parts
- 7) Diecasting kitchen utensils

Mor Products Photos show as below:





#### **Factory Introduction:**

#### **Mold Workshop**

In house tooling design and fabrication, normally one day one mold produced. we have vertical machining center, planar machining center as well as tens of high-precision equipments such as WEDM-LS cutting machines and EDM machines.

#### **Die Casting Workshop**

We have a total of 20 high-precision die-casting machines, 60 Germany Vinohans Machines, and hundreds of CNC lathes and 30 porous drilling machines. Material feeding, discharging, cleaning and conveying are all automatically finished by mechanical arms. There are 4 lines can meet your mass production requirements.

#### **Auto Spray Workshop**

We have independently researched and developed six spraying systems with characteristics of environmental protection, full-automati