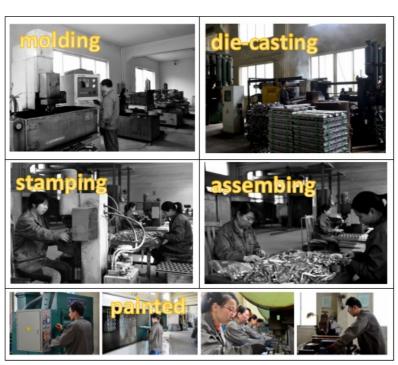

#### **Product Procedure:**

#### Process:

Drawing & Samples→Mould making→ Die casting → Deburring

- → Drilling and threading → CNC Machining → Polishing → Surface treatment
- → Assembly → Quality inspection → Packing → Shipping

Casting Machine: Die casting machine 90 ton/180 ton/400 ton/900 ton/1250 ton