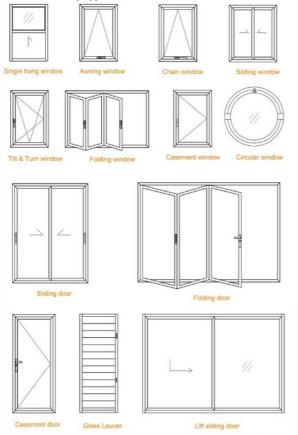

#### Window and Door's Design

We can DIY any type of aluminium windows and doors as your request, and our popular types are as below: