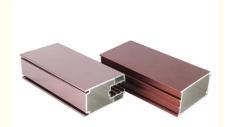

### Wooden Grain Transfer Aluminium Window Extrusion Profile 6063-T5

Wooden Grain Aluminium Window Extrusion

Profile

#### Wooden Grain Transfer Aluminium Window Extrusion Profile 6063-T5

#### Descrition:

| Surface         | Anodized, electrophoresis, Powder coating, PVDF coating, woodgrained.                                                                                                                                                                                                      |
|-----------------|----------------------------------------------------------------------------------------------------------------------------------------------------------------------------------------------------------------------------------------------------------------------------|
| Color           | Various colors as per customer's requirement.                                                                                                                                                                                                                              |
| Thickness       | Above 1.0mm; recommend 1.2mm and above, Or customized available.                                                                                                                                                                                                           |
| Length          | 3000-7000mm, Customized.                                                                                                                                                                                                                                                   |
| Profile shape   | By the customer's drawing or sample     Design service is available.                                                                                                                                                                                                       |
| Characteris tic | Excellent waterproof, heat-resistant     Sound insulation, wind resistance, air tightness     Anti-corrosion and anti-friction performance.                                                                                                                                |
| Packing         | PE film Packed each profile then kraft paper wrapped.     Self adhesive film packed then shrinkage film wrapped in bundle.     As customers demand.                                                                                                                        |
| Molding         | <ol> <li>You can use our free mold.</li> <li>Open a new mold as your drawing, it is free until your quantity reaches 5 tons.</li> <li>Others can be discussed.</li> </ol>                                                                                                  |
| Application     | Aluminum profile of windows & doors frame, aluminum thermal break profile, curtain wall, aluminum shutter, aluminum partition, greenhouse, louver profile, aluminum industry profile, aluminum heat sink profile. aluminum pipe, aluminum tube, U profile, T profile, etc. |