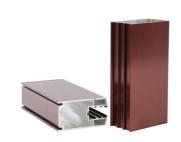

### Wooden Grain Transfer Aluminium Window Extrusion Profile 6063-T5

Wooden Grain Aluminium Window Extrusion

Profile

#### Wooden Grain Transfer Aluminium Window Extrusion Profile 6063-T5

#### Descrition:

| Surface         | Anodized, electrophoresis, Powder coating, PVDF coating, woodgrained.                                                                                                                                                                                                      |
|-----------------|----------------------------------------------------------------------------------------------------------------------------------------------------------------------------------------------------------------------------------------------------------------------------|
| Color           | Various colors as per customer's requirement.                                                                                                                                                                                                                              |
| Thickness       | Above 1.0mm; recommend 1.2mm and above, Or customized available.                                                                                                                                                                                                           |
| Length          | 3000-7000mm, Customized.                                                                                                                                                                                                                                                   |
| Profile shape   | By the customer's drawing or sample     Design service is available.                                                                                                                                                                                                       |
| Characteris tic | Excellent waterproof, heat-resistant     Sound insulation, wind resistance, air tightness     Anti-corrosion and anti-friction performance.                                                                                                                                |
| Packing         | PE film Packed each profile then kraft paper wrapped.     Self adhesive film packed then shrinkage film wrapped in bundle.     As customers demand.                                                                                                                        |
| Molding         | <ol> <li>You can use our free mold.</li> <li>Open a new mold as your drawing, it is free until your quantity reaches 5 tons.</li> <li>Others can be discussed.</li> </ol>                                                                                                  |
| Application     | Aluminum profile of windows & doors frame, aluminum thermal break profile, curtain wall, aluminum shutter, aluminum partition, greenhouse, louver profile, aluminum industry profile, aluminum heat sink profile. aluminum pipe, aluminum tube, U profile, T profile, etc. |