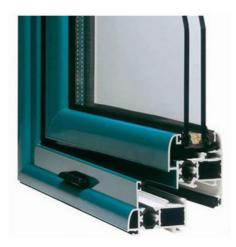

#### **Product Specification**

Material: Aluminum Alloy

• Temper: T5

• Alloy: 6063 / 6061

• Surface: Powder Painted /Anodized

Color: CustomerizedApplication: Window / Door

• Highlight: 6063-T5 Aluminium Window Extrusion Profile,

#### Descrition:

| Surface         | Anodized, electrophoresis, Powder coating, PVDF coating, woodgrained.                                                                                                                                                                                                      |
|-----------------|----------------------------------------------------------------------------------------------------------------------------------------------------------------------------------------------------------------------------------------------------------------------------|
| Color           | Various colors as per customer's requirement.                                                                                                                                                                                                                              |
| Thickness       | Above 1.0mm; recommend 1.2mm and above, Or customized available.                                                                                                                                                                                                           |
| Length          | 3000-7000mm, Customized.                                                                                                                                                                                                                                                   |
| Profile shape   | By the customer's drawing or sample     Design service is available.                                                                                                                                                                                                       |
| Characteris tic | Excellent waterproof, heat-resistant     Sound insulation, wind resistance, air tightness     Anti-corrosion and anti-friction performance.                                                                                                                                |
| Packing         | PE film Packed each profile then kraft paper wrapped.     Self adhesive film packed then shrinkage film wrapped in bundle.     As customers demand.                                                                                                                        |
| Molding         | <ol> <li>You can use our free mold.</li> <li>Open a new mold as your drawing, it is free until your quantity reaches 5 tons.</li> <li>Others can be discussed.</li> </ol>                                                                                                  |
| Application     | Aluminum profile of windows & doors frame, aluminum thermal break profile, curtain wall, aluminum shutter, aluminum partition, greenhouse, louver profile, aluminum industry profile, aluminum heat sink profile. aluminum pipe, aluminum tube, U profile, T profile, etc. |