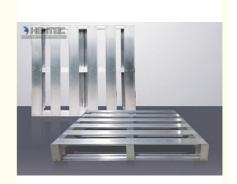

2-Way Lightweight Slatted Aluminum Pallet

Interlocking 4-Way Block Aluminum Pallet

Fully Nestable 4-Way Entry with Standard Deck

2-Way Heavy Duty Channel Aluminum Pallet

Fully Nestable Aluminum Pallet

4-Way Block Medium Duty Aluminum Pallet

Standard 4-Way Block Aluminum Pallet

2-Way Heavy Duty Rail Aluminum Pallet

4-Way Big Block Open Bottom Aluminum Pallet

4-Way Block Solid Extruded Deck w/Lip Aluminim Pallet

4-Way Block Solid Deck Aluminum Pallet

2-Way – 3 Runner – I Beam Open Bottom Aluminum Pallet

4-Way - 3 Runner MD Block Amuminum Pallet

4-Way Block with Extruded Lip Aluminum Pallet

4-Way MD - 2 Runner Block Aluminum Pallet

Tag: metal pallets aluminium pallet