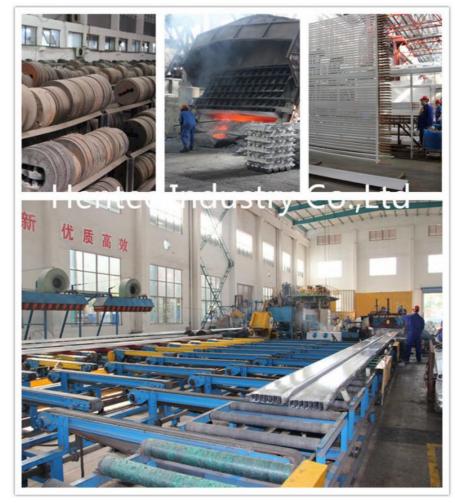

#### aluminum:

- 1. Aluminum Extrusion Profile in 6063/6005/6061 Alloy
- 2. Various shapes, parameters and colors available
- 3. High corrosion-resistance, weather-resistance, heat-resistance, alkali-resistance
- 4. Quality complies with international standard.
- 5. We can do the aluminium alloy extrusion and profile as per your drawings, samples and request.

#### **SERISES of surface treatment:**

- 1. mill finished
- 2. anodizing:shiny anodized, frosty anodized
- 3. electrophoretic coating:shiny elecyrophoretic,frosty electrophoretic
- 4. electrophoretic color powdercoating:normal color,special color.
- 5. fluorocarbon powder spraying:normal color,special paper
- polished
- 7. wood grain coating: special paper, special paper

#### Applications:

Aluminum profile used in cars, trains machinery ,electronics, medical , solar panel frame and other industrial filed . In terms of hardware, machinery, electromechanical parts, solar PV products, aluminum frames are adopt as important auxiliary materials. We also have aluminum profiles for radiators, fitness machinery, buildings, lighting instrument, windpipes, oil pipelines, for instance.

#### Competitive Advantage:

We can provide a full range services including: extrusion, anodizing, machining up to 6 metre lengths. we have also gained a reputation as the specialist manufacturer of complex, high quality aluminium extrusions, aluminum tube, seamless aluminum tube, aluminum bar, aluminum angle, aluminum channels, and industry profiles, in a wide range of commercial alloys.