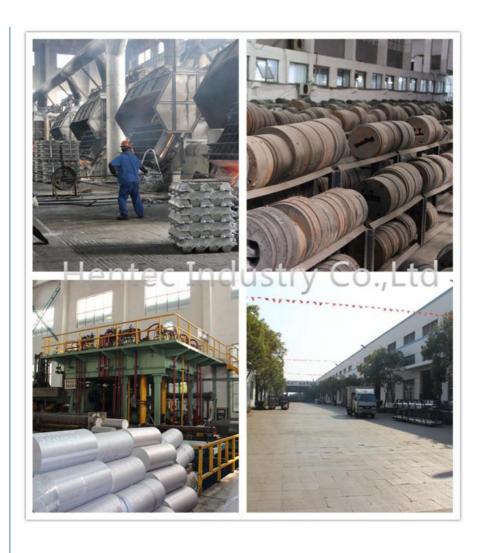

#### aluminum:

- 1. Aluminum Extrusion Profile in 6063/6005/6061 Alloy
- 2. Various shapes, parameters and colors available
- 3. High corrosion-resistance, weather-resistance, heat-resistance, alkali-resistance
- 4. Quality complies with international standard.
- 5. We can do the aluminium alloy extrusion and profile as per your drawings, samples and request.

#### **SERISES of surface treatment:**

- 1. mill finished
- 2. anodizing:shiny anodized, frosty anodized
- 3. electrophoretic coating:shiny elecyrophoretic,frosty electrophoretic
- 4. electrophoretic color powdercoating:normal color,special color.
- 5. fluorocarbon powder spraying:normal color,special paper
- polished
- 7. wood grain coating: special paper, special paper

#### Applications:

Aluminum profile used in cars, trains machinery ,electronics, medical , solar panel frame and other industrial filed . In terms of hardware, machinery, electromechanical parts, solar PV products, aluminum frames are adopt as important auxiliary materials. We also have aluminum profiles for radiators, fitness machinery, buildings, lighting instrument, windpipes, oil pipelines, for instance.

#### Competitive Advantage:

We can provide a full range services including: extrusion, anodizing, machining up to 6 metre lengths. we have also gained a reputation as the specialist manufacturer of complex, high quality aluminium extrusions, aluminum tube, seamless aluminum tube, aluminum bar, aluminum angle, aluminum channels, and industry profiles, in a wide range of commercial alloys.