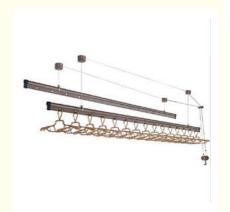

# Steel Ppolished 6061 Aluminum Profile For Automatic Drying Rack

### Anodized 6061 Aluminum Profile For Automatic Drying Rack /Hanger / Clotheshorse / Direr

- Mill Finished
- 2) Anodized: Silver, champagne, light bronze, dark bronze, black, light titanium, dark titanium etc. Usually the thickness of the film is 10 um.
- 3) Electrophoretic coated: Silver, champagne, bronze, black, light bronze, dark bronz etc.
- 4) Powder spray coated Normal color, special color. Thickness: 60 to 80 um.
- 5) Fluorocarbon powder spray coated /PVDF Paint: Normal color, special color.
- 6) Drawbench
- 7) Polished
- 8) Wood grain coated /Wooden transfer: Imported paper, domestic paper.