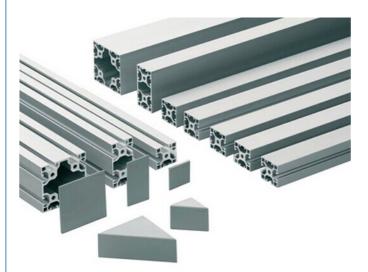

#### Corrosion Resistant Aluminium Extruded Profiles For Work Table / FIFO Rack

The item MB Building Kit System allows for superior flexibility as the parts are able to connect with one another from any position at nearly any angle without machining.

#### Description:

| Item        | Corrosion Resistant Aluminium Extruded Profiles T5 For Assembly Line Alloy                                                                           |  |  |  |  |  |
|-------------|------------------------------------------------------------------------------------------------------------------------------------------------------|--|--|--|--|--|
| Material    | Alloy 6063, 6061 or according to customer's choice                                                                                                   |  |  |  |  |  |
| Temper      | T3, T4, T5, T6                                                                                                                                       |  |  |  |  |  |
| Surface     | Anodize (clear, satin, bronze, black, golden, silver, other multicolor),<br>electrophoresis, powder coating, PVDF coating, wood grain painting, etc. |  |  |  |  |  |
| MOQ         | 1 ton. Usually 12 tons for a 20 feet container; 24 tons for a 40 feet container.                                                                     |  |  |  |  |  |
| Usage       | Widely used in the instruction and electronic areas                                                                                                  |  |  |  |  |  |
| Machining   | High-precision machining available upon request (lathe/milling/CNC machining/polishing/punching/drilling/taping, etc.)                               |  |  |  |  |  |
| Moulding    | 1. Using our moulds, free; 2. Using customer's drawing, opening mould fee need to be paid .                                                          |  |  |  |  |  |
| Certificate | ISO14001:2004, ISO9001:2000                                                                                                                          |  |  |  |  |  |
| FOB Port    | Shanghai, etc.                                                                                                                                       |  |  |  |  |  |