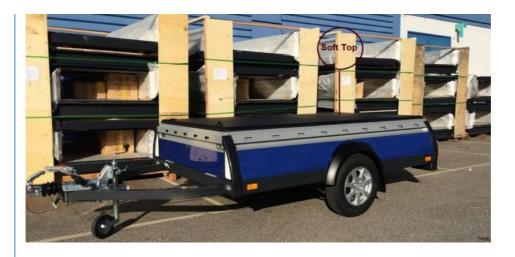

ame: Industrial Aluminium Profile

• Alloy: 6061 • Material: Aluminum

Suface Treatment: Mill Finished, Anodized , Electrophoretic

Coated, Powder Spray Coated

• Deep Process: Milling, Drilling, Bending, Cutting, Assembly

T6 • Temper:

· Highlight: aluminum extrusion profiles, aluminium extruded profiles

### **Product Description**

Aluminum Trailer , Industrial Aluminium Profile , In Customer's Design

Hentec Aluminum Trailers outperform, outlast and outshine steel trailers.

Main markets are Australian, New Zealand, Europe, North America, etc.

- Lower trailer weight ... better fuel consumption Reduced maintenance costs ... aluminum doesn't rust
- Eco-smart ... aluminum is recycled and recyclable

The following trailer is Customized:



Our hard top trailer:



Our soft top trailer:



#### **Technology Supports**

Engineering design Autocad drawing

Aluminium profiles deeply processing:cutting,punching,drilling,milling,dending and fabricating.

### **Competitive Advantage Of Our Company:**

1)Engineering design and support.

2) High Quality system, strictly inspection during production and whole inspection before package.

### **Competitive Advantage Of Our Trailer:**

- 1) Lighter but stronger material could help customer lower fuel costs. allows customer choose higher loading ability trailer model with out concernning displacement of towing vehicle.
- 2) Fully weld designing: provide a stronger and more durable trailer body, reduce the daily laoding use risk and costs of maintainance.
- 3) Quick removable cage: provide flexible loading capacity for difference usage.