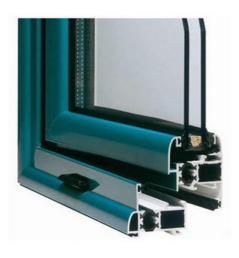

# **Product Specification**

Material: Aluminum Alloy

• Temper: T5 / T6

6063 / 6061 / 6060 • Alloy: Powder Painted • Surface: · Color: Customerized

• Highlight: aluminum extrusion profiles,

profile aluminum extrusions

## Descrition:

| Item Name               | High Quality Aluminum Wondow Extrusion Porfiles For Double Glazing Thermal Break Aluminium                                                 |
|-------------------------|--------------------------------------------------------------------------------------------------------------------------------------------|
| Aluminum<br>profile     | 6061, 6063                                                                                                                                 |
| Aluminum finishing      | Anodizing , Powder Painted                                                                                                                 |
| Temper                  | T5                                                                                                                                         |
| Opening style           | Sliding, casement, turn-tilt, awning, single-hung, double-hung, etc                                                                        |
|                         | Different countries have different demands with it; Special shaped doors/windows also can produce. You can design the windows by yourself. |
| Glass type              | Single/Double Tempered Glass                                                                                                               |
| Hardware                | High quality Chinese hardware or International hardware                                                                                    |
| Advantages              | Safety, Fastness, Save space, Cheap                                                                                                        |
| Certificate             | SGS                                                                                                                                        |
| Packing                 | Foam Layer+Paper Angel Protector+Wooden Crate                                                                                              |
| Professional<br>Service | Competitive Price Professional Design Team Experienced technology in Windows                                                               |