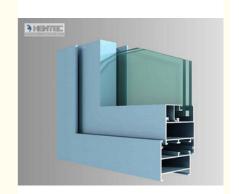

# **Product Specification**

Material: Aluminum Alloy

• Temper: T5 / T6

6063 / 6061 / 6060 • Alloy: Powder Painted • Surface: · Color: Customerized

• Highlight: aluminum extrusion profiles,

profile aluminum extrusions

## Descrition:

| Item Name               | High Quality Aluminum Wondow Extrusion Porfiles For Double Glazing Thermal Break Aluminium                                                 |
|-------------------------|--------------------------------------------------------------------------------------------------------------------------------------------|
| Aluminum<br>profile     | 6061, 6063                                                                                                                                 |
| Aluminum finishing      | Anodizing , Powder Painted                                                                                                                 |
| Temper                  | T5                                                                                                                                         |
| Opening style           | Sliding, casement, turn-tilt, awning, single-hung, double-hung, etc                                                                        |
|                         | Different countries have different demands with it; Special shaped doors/windows also can produce. You can design the windows by yourself. |
| Glass type              | Single/Double Tempered Glass                                                                                                               |
| Hardware                | High quality Chinese hardware or International hardware                                                                                    |
| Advantages              | Safety, Fastness, Save space, Cheap                                                                                                        |
| Certificate             | SGS                                                                                                                                        |
| Packing                 | Foam Layer+Paper Angel Protector+Wooden Crate                                                                                              |
| Professional<br>Service | Competitive Price Professional Design Team Experienced technology in Windows                                                               |