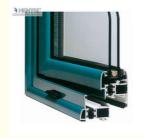

# **Product Specification**

Material: Aluminum Alloy

• Temper: T5 / T6

6063 / 6061 / 6060 • Alloy: Powder Painted • Surface: · Color: Customerized

• Highlight: aluminum extrusion profiles,

profile aluminum extrusions

## Descrition:

| Item Name               | High Quality Aluminum Wondow Extrusion Porfiles For Double Glazing Thermal Break Aluminium                                                 |
|-------------------------|--------------------------------------------------------------------------------------------------------------------------------------------|
| Aluminum<br>profile     | 6061, 6063                                                                                                                                 |
| Aluminum finishing      | Anodizing , Powder Painted                                                                                                                 |
| Temper                  | T5                                                                                                                                         |
| Opening style           | Sliding, casement, turn-tilt, awning, single-hung, double-hung, etc                                                                        |
|                         | Different countries have different demands with it; Special shaped doors/windows also can produce. You can design the windows by yourself. |
| Glass type              | Single/Double Tempered Glass                                                                                                               |
| Hardware                | High quality Chinese hardware or International hardware                                                                                    |
| Advantages              | Safety, Fastness, Save space, Cheap                                                                                                        |
| Certificate             | SGS                                                                                                                                        |
| Packing                 | Foam Layer+Paper Angel Protector+Wooden Crate                                                                                              |
| Professional<br>Service | Competitive Price Professional Design Team Experienced technology in Windows                                                               |