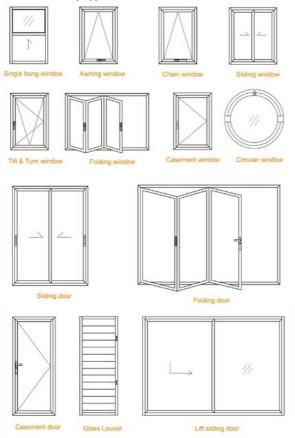

# Window and Door's Design

We can DIY any type of aluminium windows and doors as your request, and our popular types are as below: