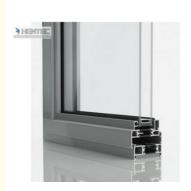

# **Product Specification**

Material: Aluminum Alloy

• Temper: T5 / T6

6063 / 6061 / 6060 • Alloy: Powder Painted • Surface: · Color: Customerized

• Highlight: aluminum extrusion profiles,

profile aluminum extrusions

## Descrition:

| Item Name               | High Quality Aluminum Wondow Extrusion Porfiles For Double Glazing Thermal Break Aluminium                                                 |
|-------------------------|--------------------------------------------------------------------------------------------------------------------------------------------|
| Aluminum<br>profile     | 6061, 6063                                                                                                                                 |
| Aluminum finishing      | Anodizing , Powder Painted                                                                                                                 |
| Temper                  | T5                                                                                                                                         |
| Opening style           | Sliding, casement, turn-tilt, awning, single-hung, double-hung, etc                                                                        |
|                         | Different countries have different demands with it; Special shaped doors/windows also can produce. You can design the windows by yourself. |
| Glass type              | Single/Double Tempered Glass                                                                                                               |
| Hardware                | High quality Chinese hardware or International hardware                                                                                    |
| Advantages              | Safety, Fastness, Save space, Cheap                                                                                                        |
| Certificate             | SGS                                                                                                                                        |
| Packing                 | Foam Layer+Paper Angel Protector+Wooden Crate                                                                                              |
| Professional<br>Service | Competitive Price Professional Design Team Experienced technology in Windows                                                               |