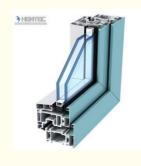

# **Product Specification**

Material: Aluminum Alloy

• Temper: T5 / T6

6063 / 6061 / 6060 • Alloy: Powder Painted • Surface: · Color: Customerized

• Highlight: aluminum extrusion profiles,

profile aluminum extrusions

## Descrition:

| Item Name               | High Quality Aluminum Wondow Extrusion Porfiles For Double Glazing Thermal Break Aluminium                                                 |
|-------------------------|--------------------------------------------------------------------------------------------------------------------------------------------|
| Aluminum<br>profile     | 6061, 6063                                                                                                                                 |
| Aluminum finishing      | Anodizing , Powder Painted                                                                                                                 |
| Temper                  | T5                                                                                                                                         |
| Opening style           | Sliding, casement, turn-tilt, awning, single-hung, double-hung, etc                                                                        |
|                         | Different countries have different demands with it; Special shaped doors/windows also can produce. You can design the windows by yourself. |
| Glass type              | Single/Double Tempered Glass                                                                                                               |
| Hardware                | High quality Chinese hardware or International hardware                                                                                    |
| Advantages              | Safety, Fastness, Save space, Cheap                                                                                                        |
| Certificate             | SGS                                                                                                                                        |
| Packing                 | Foam Layer+Paper Angel Protector+Wooden Crate                                                                                              |
| Professional<br>Service | Competitive Price Professional Design Team Experienced technology in Windows                                                               |