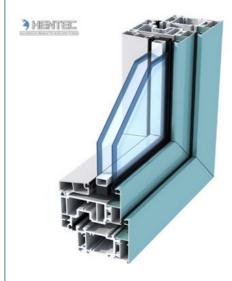

# **Product Specification**

Material: Aluminum Alloy

• Temper: T5 / T6

6063 / 6061 / 6060 • Alloy: Powder Painted • Surface: · Color: Customerized

• Highlight: aluminum extrusion profiles,

profile aluminum extrusions

## Descrition:

| Item Name               | High Quality Aluminum Wondow Extrusion Porfiles For Double Glazing Thermal Break Aluminium                                                 |
|-------------------------|--------------------------------------------------------------------------------------------------------------------------------------------|
| Aluminum<br>profile     | 6061, 6063                                                                                                                                 |
| Aluminum finishing      | Anodizing , Powder Painted                                                                                                                 |
| Temper                  | T5                                                                                                                                         |
| Opening style           | Sliding, casement, turn-tilt, awning, single-hung, double-hung, etc                                                                        |
|                         | Different countries have different demands with it; Special shaped doors/windows also can produce. You can design the windows by yourself. |
| Glass type              | Single/Double Tempered Glass                                                                                                               |
| Hardware                | High quality Chinese hardware or International hardware                                                                                    |
| Advantages              | Safety, Fastness, Save space, Cheap                                                                                                        |
| Certificate             | SGS                                                                                                                                        |
| Packing                 | Foam Layer+Paper Angel Protector+Wooden Crate                                                                                              |
| Professional<br>Service | Competitive Price Professional Design Team Experienced technology in Windows                                                               |