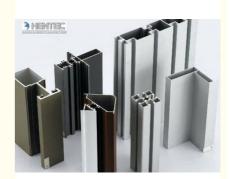

# More Images

# **Product Specification**

Product Name: Aluminum Window Extrusion Profiles

Alloy: 6063,6061,6005Material: Aluminum

• Suface Treatment: Mill Finished, Anodized , Electrophoretic

Coated, Powder Spray Coated