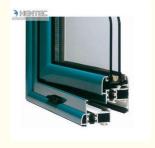

# High Quality Aluminium Window Extrusion Profiles Champagne / Light Bronze

Hentec Industrial Co.,Ltd is professional serves for Building doors and windows profiles, Railway, Cars with aluminum, IT computer and Mobile phone aluminum, Communications, Electrical, Mechanical, High-speed rail transportation, Refrigerated containers etc., special aluminum profiles for 15 years.

#### The surface treatment :

- 1) Mill Finished
- 2) Anodized: Silver, champagne, light bronze, dark bronze, black, light titanium, dark titanium. Usually the thickness of the film is 10 um.
- 3) Electrophoretic coated: Silver, champagne, bronze, black, light bronze, dark bronze.
- 4) Powder spray coated Normal color, special color. Thickness: 60 to 80 um.
- 5) Fluorocarbon powder spray coated /PVDF Paint: Normal color, special color.
- 6) Drawbench
- 7) Steel polished
- 8) Wood grain coated /Wooden transfer: Imported paper, domestic paper.