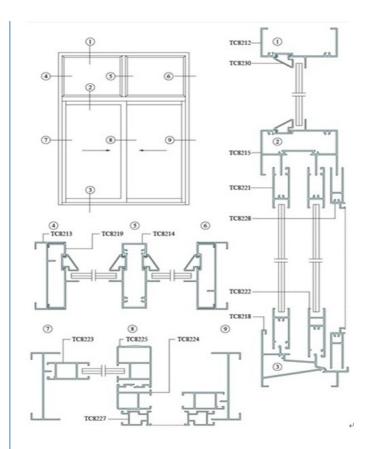

#### Applications:

Sliding aluminum windows, also called aluminum sliding windows, are widely used as sliding closet windows, sliding cabinet windows, sliding bathroom windows, exterior sliding windows and sliding aluminum folding windows, and so on. They have beautiful appearance and smooth surface, and are wind proofing, water proofing, and anti-erosion.

#### Specifications:

#### 1.Primary Technical Data