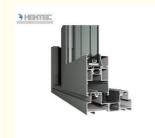

#### Applications:

Sliding aluminum windows, also called aluminum sliding windows, are widely used as sliding closet windows, sliding cabinet windows, sliding bathroom windows, exterior sliding windows and sliding aluminum folding windows, and so on. They have beautiful appearance and smooth surface, and are wind proofing, water proofing, and anti-erosion.