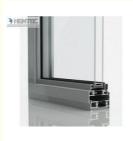

# High Quality Aluminium Window Extrusion Profiles Champagne / Light Bronze

Hentec Industrial Co.,Ltd is professional serves for Building doors and windows profiles, Railway, Cars with aluminum, IT computer and Mobile phone aluminum, Communications, Electrical, Mechanical, High-speed rail transportation, Refrigerated containers etc., special aluminum profiles for 15 years.

#### The surface treatment :

- 1) Mill Finished
- 2) Anodized: Silver, champagne, light bronze, dark bronze, black, light titanium, dark titanium. Usually the thickness of the film is 10 um.
- 3) Electrophoretic coated: Silver, champagne, bronze, black, light bronze, dark bronze.
- 4) Powder spray coated Normal color, special color. Thickness: 60 to 80 um.
- 5) Fluorocarbon powder spray coated /PVDF Paint: Normal color, special color.
- 6) Drawbench
- 7) Steel polished
- 8) Wood grain coated /Wooden transfer: Imported paper, domestic paper.