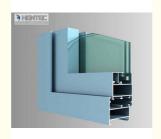

#### Applications:

Sliding aluminum windows, also called aluminum sliding windows, are widely used as sliding closet windows, sliding cabinet windows, sliding bathroom windows, exterior sliding windows and sliding aluminum folding windows, and so on. They have beautiful appearance and smooth surface, and are wind proofing, water proofing, and anti-erosion.