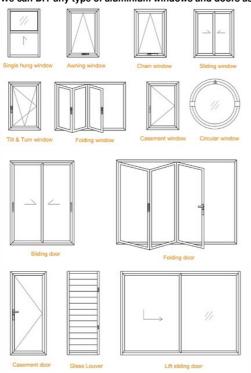

## Window and Door's Design

We can DIY any type of aluminium windows and doors as your request, and our popular types are as below: