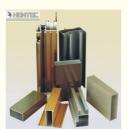

#### **Product Specification**

Material: Aluminum Alloy

T5 / T6 • Temper:

· Alloy: 6063 / 6061 / 6060 • Surface: Powder Painted · Color: Customerized

• Standard: EN755, ASTMB221, DIN Standard

• Highlight: extruded aluminium profiles, profile aluminum extrusions

#### Descrition:

- 1. Aluminum window profile
- 2. Alloy temper: 6060/6063-T6/T5;
- 3. Standard: EN755, ASTMB221, DIN Standard
- 4. Surface treatment: Mill finishes; Anodized; Powder coated, wooden grain, polished, brushed. 5. Application: Construction; Window; Door; Decoration; Architecture and etc.