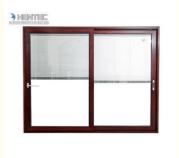

## Window and Door's Design

We can DIY any type of aluminium windows and doors as your request, and our popular types are as below: