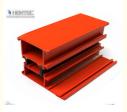

# T5 / T6 Aluminum Window Extrusion Profiles For Aluminum Side Hung **Opening Casement Window**

#### **Product Specification**

Material: Aluminum Alloy

T5 / T6 • Temper:

· Alloy: 6063 / 6061 / 6060 • Surface: Powder Painted · Color: Customerized

• Standard: EN755, ASTMB221, DIN Standard

• Highlight: extruded aluminium profiles, profile aluminum extrusions

#### Descrition:

- 1. Aluminum window profile
- 2. Alloy temper: 6060/6063-T6/T5;
- 3. Standard: EN755, ASTMB221, DIN Standard
- 4. Surface treatment: Mill finishes; Anodized; Powder coated, wooden grain, polished, brushed. 5. Application: Construction; Window; Door; Decoration; Architecture and etc.