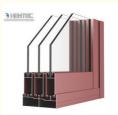

# T5 / T6 Aluminum Window Extrusion Profiles For Aluminum Side Hung **Opening Casement Window**

#### **Product Specification**

Material: Aluminum Alloy

T5 / T6 • Temper:

· Alloy: 6063 / 6061 / 6060 • Surface: Powder Painted · Color: Customerized

• Standard: EN755, ASTMB221, DIN Standard

• Highlight: extruded aluminium profiles, profile aluminum extrusions

#### Descrition:

- 1. Aluminum window profile
- 2. Alloy temper: 6060/6063-T6/T5;
- 3. Standard: EN755, ASTMB221, DIN Standard
- 4. Surface treatment: Mill finishes; Anodized; Powder coated, wooden grain, polished, brushed. 5. Application: Construction; Window; Door; Decoration; Architecture and etc.