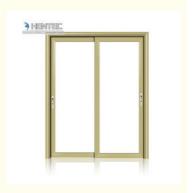

## Window and Door's Design

We can DIY any type of aluminium windows and doors as your request, and our popular types are as below: