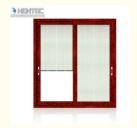

## Window and Door's Design

We can DIY any type of aluminium windows and doors as your request, and our popular types are as below: