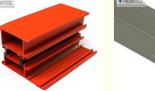

# T5 / T6 Aluminum Window Extrusion Profiles For Aluminum Side Hung **Opening Casement Window**

#### **Product Specification**

Material: Aluminum Alloy

T5 / T6 • Temper:

· Alloy: 6063 / 6061 / 6060 • Surface: Powder Painted · Color: Customerized

• Standard: EN755, ASTMB221, DIN Standard

• Highlight: extruded aluminium profiles, profile aluminum extrusions

#### Descrition:

- 1. Aluminum window profile
- 2. Alloy temper: 6060/6063-T6/T5;
- 3. Standard: EN755, ASTMB221, DIN Standard
- 4. Surface treatment: Mill finishes; Anodized; Powder coated, wooden grain, polished, brushed. 5. Application: Construction; Window; Door; Decoration; Architecture and etc.