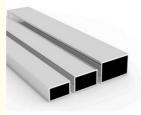

# Custom Aluminium Window Extrusion Profiles / Aluminum Door Extrusionsfor Sliding Window / Door

# **Product Specification**

Material: Aluminum Alloy

• Temper: T5 / T6

Alloy: 6063 / 6061 / 6060
Surface: Powder Painted
Color: Customerized

• Highlight: aluminum extrusion profiles,

extruded aluminium profiles

#### **Detailed informations:**

| Description :      | Custom Aluminium Window Extrusion Profiles / Aluminum<br>Door Extrusionsfor Sliding Window / Door |
|--------------------|---------------------------------------------------------------------------------------------------|
| Material:          | Alloy-6063-T5, 6061-T6                                                                            |
| Surface Treatment: | Anodize, Powder coating,<br>Mill-finished,Wood-finished                                           |
| Color Option:      | Silver, Champage, Bronze, Golden, Black, Sand coating, Matt silver or Customized                  |
| Film standard:     | Anodized: 7-23micron Powder coating:40-120micron Electrophoresis film :12-25micron                |
| MOQ:               | 10-12Tons/1*20', 20-23Tons/1*40'                                                                  |
| Delivery time:     | 15-30days                                                                                         |
| Length:            | 5.8-6M or Customized                                                                              |
| Configurations:    | Sliding Windows/Sliding Doors Casement Windows/Swing Doors Awning Windows. Fixing Windows.        |
|                    | Folding Doors/Industrial uses                                                                     |