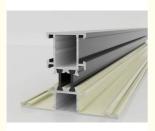

# Custom Aluminium Window Extrusion Profiles / Aluminum Door Extrusionsfor Sliding Window / Door

# **Product Specification**

Material: Aluminum Alloy

• Temper: T5 / T6

Alloy: 6063 / 6061 / 6060
Surface: Powder Painted
Color: Customerized

• Highlight: aluminum extrusion profiles,

extruded aluminium profiles

#### **Detailed informations:**

| Description :      | Custom Aluminium Window Extrusion Profiles / Aluminum<br>Door Extrusionsfor Sliding Window / Door |
|--------------------|---------------------------------------------------------------------------------------------------|
| Material:          | Alloy-6063-T5, 6061-T6                                                                            |
| Surface Treatment: | Anodize, Powder coating,<br>Mill-finished,Wood-finished                                           |
| Color Option:      | Silver, Champage, Bronze, Golden, Black, Sand coating, Matt silver or Customized                  |
| Film standard:     | Anodized: 7-23micron Powder coating:40-120micron Electrophoresis film :12-25micron                |
| MOQ:               | 10-12Tons/1*20', 20-23Tons/1*40'                                                                  |
| Delivery time:     | 15-30days                                                                                         |
| Length:            | 5.8-6M or Customized                                                                              |
| Configurations:    | Sliding Windows/Sliding Doors Casement Windows/Swing Doors Awning Windows. Fixing Windows.        |
|                    | Folding Doors/Industrial uses                                                                     |