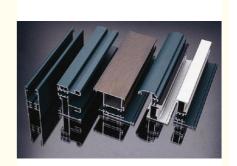

# Custom Aluminium Window Extrusion Profiles / Aluminum Door Extrusionsfor Sliding Window / Door

# **Product Specification**

Material: Aluminum Alloy

• Temper: T5 / T6

Alloy: 6063 / 6061 / 6060
Surface: Powder Painted
Color: Customerized

• Highlight: aluminum extrusion profiles,

extruded aluminium profiles

#### **Detailed informations:**

| Description :      | Custom Aluminium Window Extrusion Profiles / Aluminum<br>Door Extrusionsfor Sliding Window / Door |
|--------------------|---------------------------------------------------------------------------------------------------|
| Material:          | Alloy-6063-T5, 6061-T6                                                                            |
| Surface Treatment: | Anodize, Powder coating,<br>Mill-finished,Wood-finished                                           |
| Color Option:      | Silver, Champage, Bronze, Golden, Black, Sand coating, Matt silver or Customized                  |
| Film standard:     | Anodized: 7-23micron Powder coating:40-120micron Electrophoresis film :12-25micron                |
| MOQ:               | 10-12Tons/1*20', 20-23Tons/1*40'                                                                  |
| Delivery time:     | 15-30days                                                                                         |
| Length:            | 5.8-6M or Customized                                                                              |
| Configurations:    | Sliding Windows/Sliding Doors Casement Windows/Swing Doors Awning Windows. Fixing Windows.        |
|                    | Folding Doors/Industrial uses                                                                     |