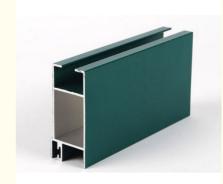

# Custom Aluminium Window Extrusion Profiles / Aluminum Door Extrusionsfor Sliding Window / Door

# **Product Specification**

Material: Aluminum Alloy

• Temper: T5 / T6

Alloy: 6063 / 6061 / 6060
Surface: Powder Painted
Color: Customerized

• Highlight: aluminum extrusion profiles,

extruded aluminium profiles

#### **Detailed informations:**

| Description :      | Custom Aluminium Window Extrusion Profiles / Aluminum<br>Door Extrusionsfor Sliding Window / Door |
|--------------------|---------------------------------------------------------------------------------------------------|
| Material:          | Alloy-6063-T5, 6061-T6                                                                            |
| Surface Treatment: | Anodize, Powder coating,<br>Mill-finished,Wood-finished                                           |
| Color Option:      | Silver, Champage, Bronze, Golden, Black, Sand coating, Matt silver or Customized                  |
| Film standard:     | Anodized: 7-23micron Powder coating:40-120micron Electrophoresis film :12-25micron                |
| MOQ:               | 10-12Tons/1*20', 20-23Tons/1*40'                                                                  |
| Delivery time:     | 15-30days                                                                                         |
| Length:            | 5.8-6M or Customized                                                                              |
| Configurations:    | Sliding Windows/Sliding Doors Casement Windows/Swing Doors Awning Windows. Fixing Windows.        |
|                    | Folding Doors/Industrial uses                                                                     |