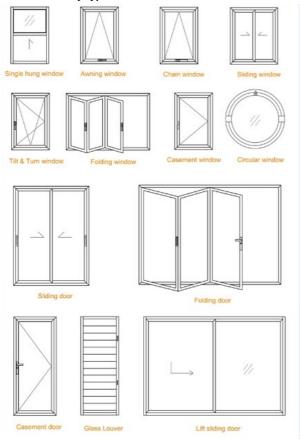

### Window and Door's Design

We can DIY any type of aluminium windows and doors as your request, and our popular types are as below: