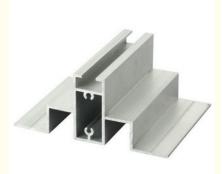

## **Product Specification**

Material: Aluminum Alloy

• Temper: T5 / T6

6063 / 6061 / 6060 • Alloy: Powder Painted Surface: · Color: Customerized

Highlight: aluminum extrusion profiles,

profile aluminum extrusions

#### Description

- 1. Aluminum Frame:
- A .Material: Aluminum alloy 6061,6063
- B. Temper: T5
- C. Profile thickness: 1.2mm--2.0mm. Or as customer's demand.
- D. Surface treatment: Powder coating, Anodizing, Electrophoresis, Wood grain with any color
- E. Color of Frame: White/champagne/grey/green/natural/wood grain .Or according to customer's needs
- F. Function: Security, Heatproof, Waterproof, Decoration, and Airproof.
- G.International brand is available as per customer's request