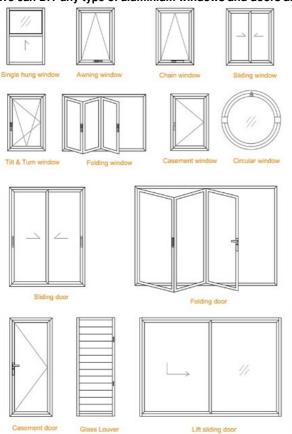

#### Window and Door's Design

We can DIY any type of aluminium windows and doors as your request, and our popular types are as below: