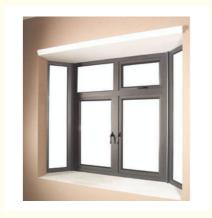

## 6060 Aluminum Window Extrusion Profiles For Side Hung Opening Casement Window

#### 6060 Aluminum Window Extrusion Profiles For Side Hung Opening Casement Window

- 1) Aluminium Extrusion Profile
- 2) Thermal Break Window / Door Profile
- 3) Surface Treatment: Based on customers' requirement (i. e. Bright DIP, Anodizing, Powder Coating)
- 4) OEM items are based on customer request, customers' designs are welcome
- 5) Product export to Europe, South America, Middle East, Africa, Asia, Russia, Ukraine