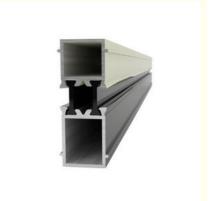

#### Powder Painted Aluminum Window Extrusion Profiles For Double Glazing Casement Window

#### **Descrition:**

Type Option: Sliding, Casement, Fixed, Arch, Tilt & Turn, Awning, Folding, Louver, Circle and etc

Color: As your request (Usually white color)

Size: As your request

Frame Material: China brand Aluminum profile with more than 1.4mm thickness for window and 2.0mm thickness for door

Aluminum Option: Normal aluminum profile, Thermal-Break aluminum profile

Glass Option: Clear glass, Laminated glass, Tinted glass, Low-E glass, Frosted glass, all tempered glass

Single layer glass: 4mm, 5mm, 6mm, 8mm, 10mm, 12mm and etc Double layer glass: 5+9A+5mm, 5+12A+5mm, 6+12A+6mm and etc

Triple glass: 6+9A+6+9A+6mm and etc

**Opening Method**: Inwards or Outwards, right or left hand opening as your request

Mosquito Screen: Metal and Nylon material for option

Roller shutter: Optional

Surface Treatment: Powder coating, anodizing, electrophoresis coating