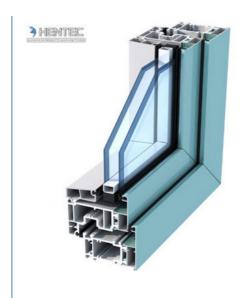

#### Powder Painted Aluminum Window Extrusion Profiles For Double Glazing Casement Window

Aluminum Option: Normal aluminum profile, Thermal-Break aluminum profile

Glass Option: Clear glass, Laminated glass, Tinted glass, Low-E glass, Frosted glass, all tempered glass

Single layer glass: 4mm, 5mm, 6mm, 8mm, 10mm, 12mm and etc Double layer glass: 5+9A+5mm, 5+12A+5mm, 6+12A+6mm and etc

Triple glass: 6+9A+6+9A+6mm and etc

**Opening Method**: Inwards or Outwards, right or left hand opening as your request

Mosquito Screen: Metal and Nylon material for option

Roller shutter: Optional

Surface Treatment: Powder coating, anodizing, electrophoresis coating