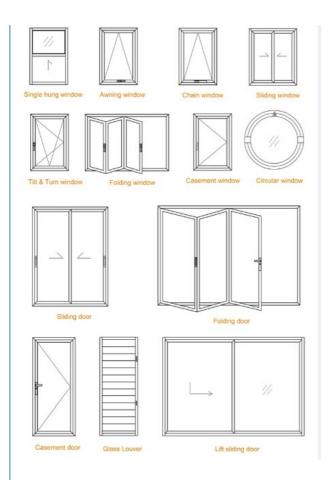

## Window and Door's Design

We can DIY any type of aluminium windows and doors as your request, and our popular types are as below: