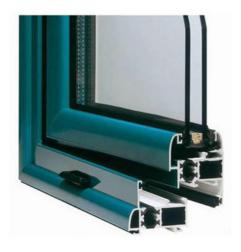

#### Powder Painted Aluminum Window Extrusion Profiles For Double Glazing Casement Window

Aluminum Option: Normal aluminum profile, Thermal-Break aluminum profile

Glass Option: Clear glass, Laminated glass, Tinted glass, Low-E glass, Frosted glass, all tempered glass

Single layer glass: 4mm, 5mm, 6mm, 8mm, 10mm, 12mm and etc Double layer glass: 5+9A+5mm, 5+12A+5mm, 6+12A+6mm and etc

Triple glass: 6+9A+6+9A+6mm and etc

**Opening Method**: Inwards or Outwards, right or left hand opening as your request

Mosquito Screen: Metal and Nylon material for option

Roller shutter: Optional

Surface Treatment: Powder coating, anodizing, electrophoresis coating