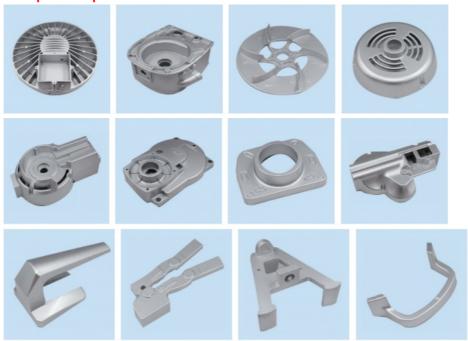

der

Painted/painting/heat Treatment

CAD Design Or 3D Design Design:

• Dimensions: Common Practice Or Customized

**OEM Die Casting** • Mode Type:

CNC Milling ,Drilling ,Polishing • Process:

. Highlight: Die Casting Parts, Aluminum Die Casting



## More Images





## **Key Specifications/Special Features:**

The productions are all uesd for the large sewing machine. We have supported the productions to many large sewing machine company such as Santian, Kaisiman Sewing Machine Company for nearly ten years. Our company can undertake the production of zinc/aluminum alloy die-casting mould, stainless steel stamping die. Hot die casting machine 90T, Cold die casting 180T/400T/950T and all spray polishing equipments provide the external processing.

## More products photos show as below:



## **Product Details:**

| Item                 | Die Casting Parts For Sewing Machine Parts                                                                          |
|----------------------|---------------------------------------------------------------------------------------------------------------------|
| Materials            | Aluminum/Zinc Ingot or customer's requirement                                                                       |
| Surface<br>Treatment | Polishing,duburring,powder painted,painting, heat treatment                                                         |
| Usage                | Sewing machinery parts,buinding industry,electrical and electronic products,industrial machinery and equipment ect. |
| Processing           | Die-casting,deburring,drilling ho